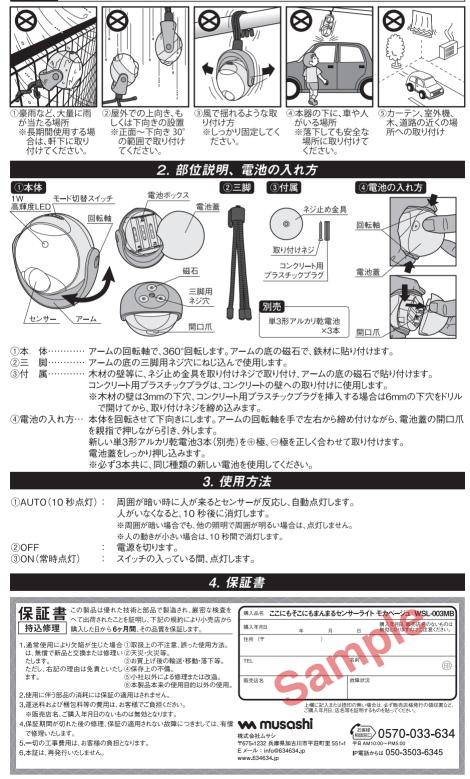

## ★ musashi ここにもそこにもまんまるセンサーライト モカベージュ WSL-003MB 屋内/屋外用 取扱説明書 1.ご使用上の注意

- ①本器は防雨構造ですが、防水構造ではありません。屋外に取り付ける場合、通常の雨には耐えますが、豪雨、台風等の 大量の雨には耐えません。また屋外に長期間設置される場合は、直接雨のかからない軒下に取り付けてください。 ※水が入り故障するおそれがあります。
- ②屋外で取り付ける場合は、本体を正面~下向き30°の範囲に取り付けてください。
- ③三脚で巻き付けて取り付ける場合は、本器が風等でふらつかないよう、しっかりと固定してください。
- ※センサーが誤作動して、電池の消耗が早くなります。
- ④取り付け場所は、万が一落下しても安全な場所に取り付けてください。※落下して事故や損傷のおそれがあります。
  ⑤取り付け場所は、カーテン、洗濯物、木、エアコンの室内外機、車の通る場所等の近くには取り付けないでください。
  ※センサーが誤作動して、電池の消耗が早くなります。
- ⑥電池は3本共に、同じ種類の電池、新しい電池を使用してください。
- ※異なった種類の電池、使い古しの電池を混ぜて使用すると、電池の液漏れや、発火の危険があります。
- ⑦単3形充電池を使用できますが、LEDの光が暗くなったり、頻繁に充電しなければならない場合があります。
- ⑧風呂場など、湿気の高い場所で使用しないでください。※湿気が入り、故障するおそれがあります。
- ⑨LEDを直視しないでください。※目を傷めるおそれがあります。
- ⑩三脚の足を、同じ位置で繰り返し曲げないでください。※折れるおそれがあります。

## ▲ 注 意 下図のような取り付け場所、取り付け方は、誤作動・故障・事故の原因になりますので、おやめください。