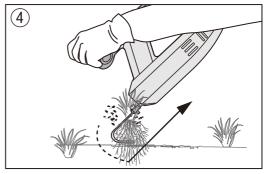

- ●土を粉砕させながらゆっくりと草抜きをします。
  - ・急いで草抜きをすると、根に絡まった土が粉砕されずに根が途中で切れたり、土ごと掘られ 力のいる無理な草抜きになります。

根の短い草抜きの仕方

③ゆっくり矢印の方向に引きます。

- \*土を粉砕しながら、ゆっくりと引きます。 急いで引くと根が途中で切れたり、多くの 土が付いたまま抜いてしまいます。
- ④抜いた草はブレードの振動で外れます。また矢印の方向に振り草を外します。