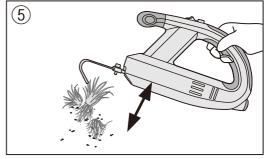

- ●土を粉砕させながらゆっくりと草抜きをします。
  - ・急いで草抜きをすると、根に絡まった土が粉砕されずに根が途中で切れたり、土ごと掘られ 力のいる無理な草抜きになります。

根の短い草抜きの仕方

③ゆっくり矢印の方向に引きます。

- \*土を粉砕しながら、ゆっくりと引きます。 急いで引くと根が途中で切れたり、多くの 土が付いたまま抜いてしまいます。
- ④抜いた草はブレードの振動で外れます。また矢印の方向に振り草を外します。

#### 根の深い草抜きの仕方

- ■根の深い草を抜くときは、グリップ を使用してください。
- グリップとハンドルを両手で持ち水 平にします。ブレードを草の根元に ゆっくりと突き刺します。
- \*ブレードは高速に振動していますので、 無理に力を入れなくても、土を粉砕しな がらブレードが進んで行きます。

②ブレードを地面に深く差し、矢印の 方向にゆっくり突き刺します。

④ブレードを矢印方向にゆっくり引きます。

\*土を粉砕させながら、ゆっくりと引きます。 急いで引くと根が途中で切れたり、多 くの土が付いたまま抜いてしまいます。

⑤抜いた草はブレードの振動で外れます。 また矢印の方向に振り草を外します。

> 手で草を外す時は、スイッチを OFF(切)にしてから行ってください。