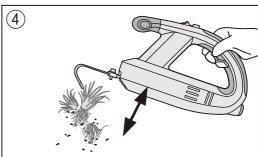

- ●土を粉砕させながらゆっくりと草抜きをします。
  - ・急いで草抜きをすると、根に絡まった土が粉砕されずに根が途中で切れたり、土ごと掘られ 力のいる無理な草抜きになります。

根の短い草抜きの仕方

③ゆっくり矢印の方向に引きます。

- \*土を粉砕しながら、ゆっくりと引きます。 急いで引くと根が途中で切れたり、多くの 土が付いたまま抜いてしまいます。
- ④抜いた草はブレードの振動で外れます。また矢印の方向に振り草を外します。

#### 根の深い草抜きの仕方

- ■根の深い草を抜くときは、グリップ を使用してください。
- グリップとハンドルを両手で持ち水 平にします。ブレードを草の根元に ゆっくりと突き刺します。
- \*ブレードは高速に振動していますので、 無理に力を入れなくても、土を粉砕しな がらブレードが進んで行きます。

②ブレードを地面に深く差し、矢印の 方向にゆっくり突き刺します。

④ブレードを矢印方向にゆっくり引きます。

\*土を粉砕させながら、ゆっくりと引きます。 急いで引くと根が途中で切れたり、多 くの土が付いたまま抜いてしまいます。

⑤抜いた草はブレードの振動で外れます。 また矢印の方向に振り草を外します。

> 手で草を外す時は、スイッチを OFF(切)にしてから行ってください。