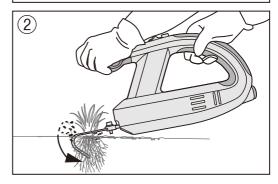

- ●土を粉砕させながらゆっくりと草抜きをします。
  - ・急いで草抜きをすると、根に絡まった土が粉砕されずに根が途中で切れたり、土ごと掘られ 力のいる無理な草抜きになります。

根の短い草抜きの仕方

③ゆっくり矢印の方向に引きます。

- \*土を粉砕しながら、ゆっくりと引きます。 急いで引くと根が途中で切れたり、多くの 土が付いたまま抜いてしまいます。
- ④抜いた草はブレードの振動で外れます。また矢印の方向に振り草を外します。