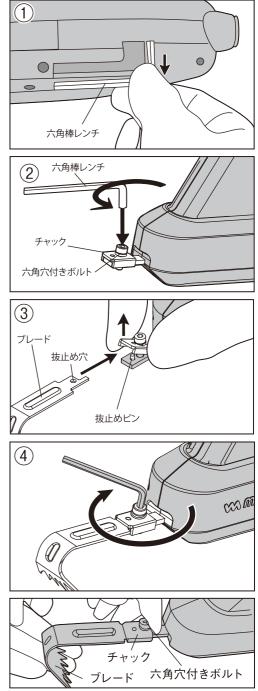

### 4. ブレードの取付け、取外し方

※ブレードの取付け取外しは安全 の為に手袋を着用もしくはブレー ドカバーを取付けて行います。

 本体の六角棒レンチを引き抜きます。
 ※もし手で抜くのが固い場合は、下図の様にマイナスド ライバーで、こじ上げます。

- ②チャックの六角穴付きボルトの六角穴に 六角棒レンチの短い方を差し緩めます。
- ③チャックを開きながら、ブレードの抜止め穴に、チャックの抜止めピンを差すように取付けます。

- ④チャックの六角穴付きボルトの六角穴に 六角棒レンチの短い方を差し、しっかり締 めつけて固定します。六角棒レンチは本体 に差し込みます。 ※レンチの短い方を手に持つと、しっかり締めつけられず、 ブレードが振動で外れます。
- ⑤ブレードの取外しは②~④の逆の要領で 外します。