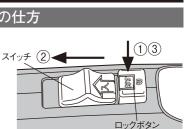

### スイッチのON(入)、OFF(切)の仕方

①赤色のロックボタンを親指で押しながら

- ②灰色のスイッチをスライドさせるとスイッチがON(入)の連 続運転になります。
- ③赤色のロックボタンを押すとスイッチが戻りOFF(切)になります。
- \*使用中にアラームが鳴り動かなくなった時は直ちにスイッチを OFF(切)にします。