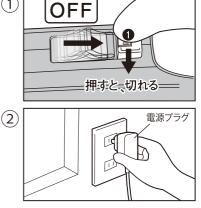

### 5. 充電の仕方

(1)

先ず充電の時はスイッチがOFF(切) になっているか確認してください。 ON(入)のままでは充電はできま せん。また内蔵電池が破損するおそ れもあります。

①スイッチをOFF(切)にします。

②充電器の電源プラグをコンセントに差します。

- ③防塵キャップを手で開きます。 充電器の充電プラグを充電プラグ差込口の奥まで差し込 みます。
- ④本体のLEDが緑色に点灯し充電が開始します。 消灯すれば充電が完了です。 防塵キャップを閉じて使用します。
- \*赤LEDに点灯していると、スイッチがON(入)になっています。 スイッチをOFF(切)にして、充電プラグを抜き①からやり直 してください。
- \*草抜き使用後は充電して充電プラグを抜いて保管してください。 バッテリー(電池容量)が無い状態で保管するとバッテリーが 破損します。

#### LEDの点灯で充電の状態を確認

緑色点灯 …… 充電中です。 充電完了まで約4時間かかります。 \*周囲温度の影響で充電時間が長くなる場合があります。

- 灯 ・・・・ 充電完了です。 消 \*充電できない場合は充電器の充電プラグまたは電源プラ グが挿入されているか確認してください。
- 赤色点灯 ・・・・ スイッチがON(入)になっています。 \*スイッチをOFF(切)にし、充電プラグを抜き、再度差し直し ます。緑色点灯で正常に充電中になります。