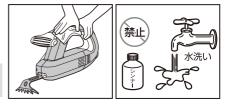

#### ブレードのお手入れ

①作業後はワイヤーブラシ等でブレードの 両面の汚れを落とし、布で拭き取ります。 潤滑油を十分に差します。

①通常は乾いたやわらかい布で軽くふきます。 ②汚れがひどいときは薄めの台所用中性洗剤 を含ませた布でふきます。

⚠ 注意 ┃水洗いやシンナーなどは使用しないでください。