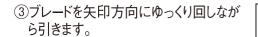

- ●土を粉砕させながらゆっくりと草抜きをします。
  - ・急いで草抜きをすると、根に絡まった土が粉砕されずに根が途中で切れたり、土ごと掘られ 力のいる無理な草抜きになります。

根の短い草抜きの仕方

③ゆっくり矢印の方向に引きます。

- \*土を粉砕しながら、ゆっくりと引きます。 急いで引くと根が途中で切れたり、多くの 土が付いたまま抜いてしまいます。
- ④抜いた草はブレードの振動で外れます。また矢印の方向に振り草を外します。