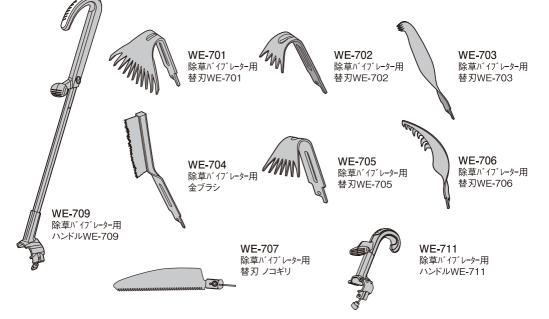

ま抜いてしまいます。
- ④抜いた草はブレードの振動で外れます。また矢印の方向に振り草を外します。





#### 根の深い草抜きの仕方

- ■根の深い草を抜くときは、グリップ を使用してください。
- グリップとハンドルを両手で持ち水 平にします。ブレードを草の根元に ゆっくりと突き刺します。
- \*ブレードは高速に振動していますので、 無理に力を入れなくても、土を粉砕しな がらブレードが進んで行きます。

②ブレードを地面に深く差し、矢印の 方向にゆっくり突き刺します。









④ブレードを矢印方向にゆっくり引きます。

\*土を粉砕させながら、ゆっくりと引きます。 急いで引くと根が途中で切れたり、多 くの土が付いたまま抜いてしまいます。



⑤抜いた草はブレードの振動で外れます。 また矢印の方向に振り草を外します。

> 手で草を外す時は、スイッチを OFF(切)にしてから行ってください。



### 7. 充電池と環境



●本機の内蔵バッテリーは交換できません。 バッテリーの寿命が尽きると作業時間が著しく短くなります。

●廃棄方法は各自治体のルールを確認して処理してください。

### 8. お手入れ

⚠ 警告 | ●保管は乾燥した場所で、子供が勝手に触れない場所に保管してください。

#### ブレードのお手入れ

①作業後はワイヤーブラシ等でブレードの 両面の汚れを落とし、布で拭き取ります。 潤滑油を十分に差します。



①通常は乾いたやわらかい布で軽くふきます。 ②汚れがひどいときは薄めの台所用中性洗剤 を含ませた布でふきます。

⚠ 注意 ┃水洗いやシンナーなどは使用しないでください。



### 9. 替え刃、ハンドルのお買い求めについて

#### ●替え刃、ハンドルのご購入に関しては、小社までお問い合わせください。



## <u>10. 仕\_様</u>

#### 木休

|              | · <b>T</b> · IT                           |
|--------------|-------------------------------------------|
| 電圧           | 直流 7.2V                                   |
| 内蔵バッテリー      | リチウムイオン電池7.2V 1500mAh(電池寿命の目安は充放電回数約250回) |
| モーター         | 直流マグネットモーター7.2V                           |
| 連続使用時間       | 約25分 (無負荷の使用時)                            |
| 充電時間         | 約4時間 (周囲の温度で変ります)                         |
| ストローク数(無負荷時) | 約2300min <sup>-1</sup> (回/分)              |
| ストローク幅       | 8mm                                       |
| ブレード 幅       | 50mm                                      |
| 寸 法          | 約長さ330×幅65×高さ175(mm) (ブレード取付時)            |
| 重量           | 約960g                                     |
| 本体材質         | ナイロンガラス樹脂、エラストマー樹脂