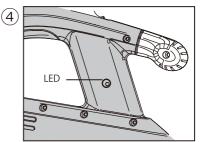

### 5. 充電の仕方

(1)

先ず充電の時はスイッチがOFF(切) になっているか確認してください。 ON(入)のままでは充電はできま せん。また内蔵電池が破損するおそ れもあります。

①スイッチをOFF(切)にします。

②充電器の電源プラグをコンセントに差します。

- ③防塵キャップを手で開きます。 充電器の充電プラグを充電プラグ差込口の奥まで差し込 みます。
- ④本体のLEDが緑色に点灯し充電が開始します。 消灯すれば充電が完了です。 防塵キャップを閉じて使用します。
- \*赤LEDに点灯していると、スイッチがON(入)になっています。 スイッチをOFF(切)にして、充電プラグを抜き①からやり直 してください。
- \*草抜き使用後は充電して充電プラグを抜いて保管してください。 バッテリー(電池容量)が無い状態で保管するとバッテリーが 破損します。

#### LEDの点灯で充電の状態を確認

緑色点灯 …… 充電中です。 充電完了まで約4時間かかります。 \*周囲温度の影響で充電時間が長くなる場合があります。

- 灯 ・・・・ 充電完了です。 消 \*充電できない場合は充電器の充電プラグまたは電源プラ グが挿入されているか確認してください。
- 赤色点灯 ・・・・ スイッチがON(入)になっています。 \*スイッチをOFF(切)にし、充電プラグを抜き、再度差し直し ます。緑色点灯で正常に充電中になります。