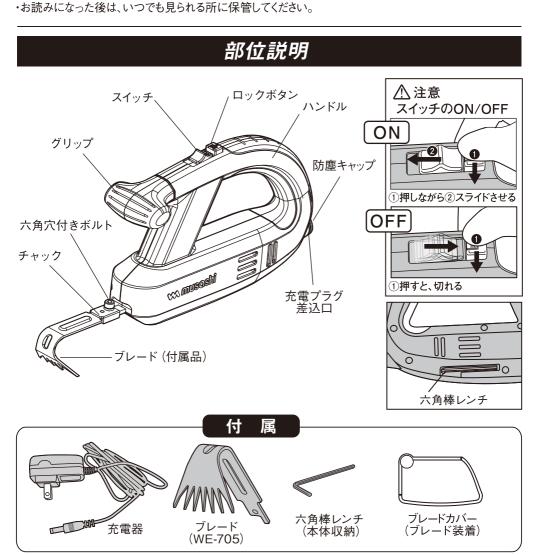

### 4. ブレードの取付け、取外し方

※ブレードの取付け取外しは安全 の為に手袋を着用もしくはブレー ドカバーを取付けて行います。

 本体の六角棒レンチを引き抜きます。
 ※もし手で抜くのが固い場合は、下図の様にマイナスド ライバーで、こじ上げます。

- ②チャックの六角穴付きボルトの六角穴に 六角棒レンチの短い方を差し緩めます。
- ③チャックを開きながら、ブレードの抜止め穴に、チャックの抜止めピンを差すように取付けます。

- ④チャックの六角穴付きボルトの六角穴に 六角棒レンチの短い方を差し、しっかり締 めつけて固定します。六角棒レンチは本体 に差し込みます。 ※レンチの短い方を手に持つと、しっかり締めつけられず、 ブレードが振動で外れます。
- ⑤ブレードの取外しは②~④の逆の要領で 外します。

### 5. 充電の仕方

(1)

先ず充電の時はスイッチがOFF(切) になっているか確認してください。 ON(入)のままでは充電はできま せん。また内蔵電池が破損するおそ れもあります。

①スイッチをOFF(切)にします。

②充電器の電源プラグをコンセントに差します。

- ③防塵キャップを手で開きます。 充電器の充電プラグを充電プラグ差込口の奥まで差し込 みます。
- ④本体のLEDが緑色に点灯し充電が開始します。 消灯すれば充電が完了です。 防塵キャップを閉じて使用します。
- \*赤LEDに点灯していると、スイッチがON(入)になっています。 スイッチをOFF(切)にして、充電プラグを抜き①からやり直 してください。
- \*草抜き使用後は充電して充電プラグを抜いて保管してください。 バッテリー(電池容量)が無い状態で保管するとバッテリーが 破損します。

### スイッチのON(入)、OFF(切)の仕方

①赤色のロックボタンを親指で押しながら

- ②灰色のスイッチをスライドさせるとスイッチがON(入)の連 続運転になります。
- ③赤色のロックボタンを押すとスイッチが戻りOFF(切)になります。
- \*使用中にアラームが鳴り動かなくなった時は直ちにスイッチを OFF(切)にします。