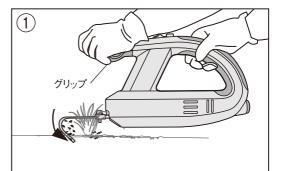

#### 根の深い草抜きの仕方

- ■根の深い草を抜くときは、グリップ を使用してください。
- グリップとハンドルを両手で持ち水 平にします。ブレードを草の根元に ゆっくりと突き刺します。
- \*ブレードは高速に振動していますので、 無理に力を入れなくても、土を粉砕しな がらブレードが進んで行きます。

②ブレードを地面に深く差し、矢印の 方向にゆっくり突き刺します。

④ブレードを矢印方向にゆっくり引きます。