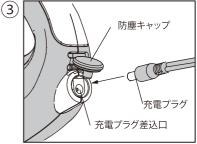

### 5. 充電の仕方

(1)

先ず充電の時はスイッチがOFF(切) になっているか確認してください。 ON(入)のままでは充電はできま せん。また内蔵電池が破損するおそ れもあります。

①スイッチをOFF(切)にします。

②充電器の電源プラグをコンセントに差します。

- ③防塵キャップを手で開きます。 充電器の充電プラグを充電プラグ差込口の奥まで差し込 みます。
- ④本体のLEDが緑色に点灯し充電が開始します。 消灯すれば充電が完了です。 防塵キャップを閉じて使用します。
- \*赤LEDに点灯していると、スイッチがON(入)になっています。 スイッチをOFF(切)にして、充電プラグを抜き①からやり直 してください。
- \*草抜き使用後は充電して充電プラグを抜いて保管してください。 バッテリー(電池容量)が無い状態で保管するとバッテリーが 破損します。