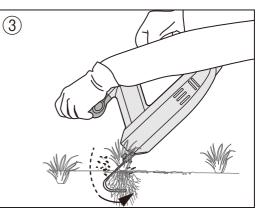

- ●土を粉砕させながらゆっくりと草抜きをします。
  - ・急いで草抜きをすると、根に絡まった土が粉砕されずに根が途中で切れたり、土ごと掘られ 力のいる無理な草抜きになります。

根の短い草抜きの仕方

③ゆっくり矢印の方向に引きます。

- \*土を粉砕しながら、ゆっくりと引きます。 急いで引くと根が途中で切れたり、多くの 土が付いたまま抜いてしまいます。
- ④抜いた草はブレードの振動で外れます。また矢印の方向に振り草を外します。