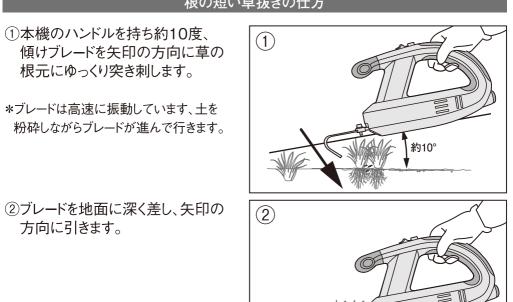

- ●土を粉砕させながらゆっくりと草抜きをします。
  - ・急いで草抜きをすると、根に絡まった土が粉砕されずに根が途中で切れたり、土ごと掘られ 力のいる無理な草抜きになります。

根の短い草抜きの仕方

③ゆっくり矢印の方向に引きます。

- \*土を粉砕しながら、ゆっくりと引きます。 急いで引くと根が途中で切れたり、多くの 土が付いたまま抜いてしまいます。
- ④抜いた草はブレードの振動で外れます。また矢印の方向に振り草を外します。

#### 根の深い草抜きの仕方

- ■根の深い草を抜くときは、グリップ を使用してください。
- グリップとハンドルを両手で持ち水 平にします。ブレードを草の根元に ゆっくりと突き刺します。
- \*ブレードは高速に振動していますので、 無理に力を入れなくても、土を粉砕しな がらブレードが進んで行きます。

②ブレードを地面に深く差し、矢印の 方向にゆっくり突き刺します。

④ブレードを矢印方向にゆっくり引きます。