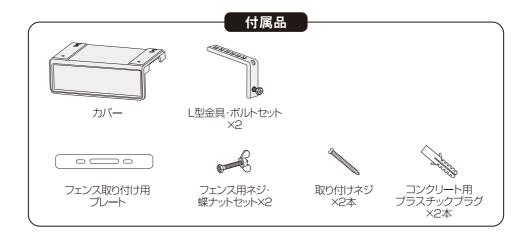

## 12. 仕 様

| 電球             | 1W (高輝度LED 設計寿命4万時間) ※1<br>全光束110ルーメン (白色) / 90ルーメン (電球色)                                 |  |  |
|----------------|-------------------------------------------------------------------------------------------|--|--|
| 充電池            | リチウムイオン充電池 3.6V 2200mAh                                                                   |  |  |
| 充放電サイクル        | 500回                                                                                      |  |  |
| ソーラーパネル        | 結晶太陽電池 5V/3W                                                                              |  |  |
| 探知方式           | あかりセンサー                                                                                   |  |  |
| 点灯時間           | 最長13時間                                                                                    |  |  |
| 点灯方式           | 周囲が暗いときのみ点灯                                                                               |  |  |
| 電源スイッチ (点灯切替え) | 暖色/OFF/白色                                                                                 |  |  |
| サイズ            | 高さ94×幅372×奥行74mm                                                                          |  |  |
| 重量             | 約670g (バッテリー含む、取り付け金具除く)                                                                  |  |  |
| 付属品            | 土台/L型金具・ボルトセット×2/フェンス取り付け用プレート/フェンス<br>用ネジ・蝶ナットセット×2/取り付けネジ×2/コンクリート用プラスチック製<br>プラグ×2/カバー |  |  |
| 取り付け可能サイズ      | ブロック幅 100~150mm                                                                           |  |  |
| 設置場所           | 屋内・屋外用(防雨タイプ IP44)                                                                        |  |  |