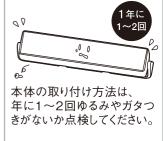

回の点滅…電池残量正常時

1秒に1回の点滅…電池消耗時



#### 2.初期点灯確認

- ※初期点灯確認は赤LEDが「電池残量正常時」の表示の時に行います。 「電池消耗時」の場合、電源をOFFにし 晴天の日に2日間充電した後、確認してください。
- ①ソーラーパネル部分を布で覆い、光を遮断し、しばらくす ると、ライトが点灯します。
- ②布を外し、ソーラーパネルに光を当てしばらくするとライトは消灯します。
  - 消灯までは1.2分程度かかります。



### 7. 動作説明

- ①周囲が暗くなると自動点灯します。
- ②点灯時間と明るさの変化は以下の通りです。
- ③周囲が明るくなると自動消灯します。

※電池残量が少なくなると15%の明るさで点灯します。
※電池残量がまったく無いときは点灯しません。



### 8. バッテリーの寿命について

バッテリーの寿命は約2年です。点灯時間が著しく短くなった場合や、充電しても点灯しなくなった場合は小社にご相談ください。

[品番:S-C1000LB] S-C1000L用替バッテリー リチウムイオン充電池 3.6V 2200mAh ¥1,000 (消費税・送料込み)



替バッテリーのご購入は、お買い上げの販売店また は小社に直接ご相談ください。 ※ただし、代金は前金でお願いします。 郵便切手でも結構です。

#### バッテリーの交換方法

電池蓋を外し、バッテリーのコネクターをコネクターの 爪を押しながら外し、バッテリーを抜いてください。



### 9. お手入れの仕方



本体は中性洗剤をふくませた布で拭いた後、乾いた柔らかい布で中性洗剤が残らないよう、よく拭きとります。



本体をベンジンやシンナーや 研磨剤で拭いたり、殺虫剤 をかけないでください。ひび 割れ、引火、感電のおそれが あります。



※散水ホース等での水洗いはしないでください。故障や引火感電のおそれがあります。

### 10. 故障かなと思った時

| 現象          | 考えられる原因                | 処 置                                                               |  |
|-------------|------------------------|-------------------------------------------------------------------|--|
| 点灯しない       | バッテリーの充電不足。            | 状態表示用赤LEDを確認してください。<br>充電不足の場合、電源スイッチをOFF<br>にし、晴天日に約2日間充電してください。 |  |
|             | 電源スイッチがOFFになっている。      | 電源スイッチをAまたはBにする。                                                  |  |
|             | 昼または明るい場所に設置している。      | 明るい場所では点灯しません。<br>夜または、暗い場所に設置してください。                             |  |
|             | <br>  充電池の寿命<br>       | 新しい充電池に交換してください。                                                  |  |
| 周囲が暗いのに消灯した | 充電池の残量不足<br>(日中の充電量不足) | 晴天日に充電してご使用ください。