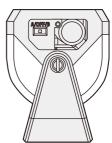

ます。)
- 電気ドリルなどで6mmの穴をあげ、付属のコンクリート用プラスチックプラグを左図のように差し込み、金槌などで軽く叩いて表面を合わせます。
- 2. 取り付けネジ2本で、土台を取り付けます。
- ・木材の壁などに取り付けの場合付属の取り付けネジ2本で、しっかりと 固定します。
- ③土台を固定後、①の逆の手順で本体を元に戻します。

#### 市販の両面テープ、接着剤で設置する場合

#### 設置例



①市販の両面テープを土台の裏の3か所の凹み(下図の斜線 部)に合わせ貼り付け固定してください。

接着剤で固定する場合も、凹み部分に接着剤を塗布し接着してください。



- ※使用する市販の両面テープは用途に応じた両面テープをご使用ください。 また定期的に両面テープの接着強度をご確認ください。
- ※両面テープ、接着剤で固定後に外す場合、接着する方法により接着面に傷や接着跡が残ります。

#### 市販のバンドで設置する場合

#### 設置例



①市販のバンドを土台の2か所(下図のように)の穴を使用し固定します。



※使用する市販のバンドは幅10mm以下のものをご使用ください。 またバンドは長期間使用すると劣化し、製品が落下する恐れがあります。 定期的に確認してください。ステンレス製のバンドの使用をお勧めします。

### 5. 使用方法

- 1.電池蓋を開け、電源を入れます。
  - ①プラスドライバーでネジを外します。
  - ②マイナスドライバーを電池蓋の凹みに引っ掛け、蓋を外 します。
    - ※防水仕様の為蓋の開閉が硬い場合があります。



2.電源はA(暖色)またはB(白色)どちらかを選ん で入れます。

スイッチ切換え

- A 点灯時 暖色で点灯します。
- B 点灯時 白色で点灯します。
- OFF 点灯しません。





### 6. 動作確認

- 1.電源を入れると赤LED(電池残量) が点滅します
  - ※明るい場所では見えない場合があります。

赤LEDは電池蓋側 丸印部で点滅します。 赤LEDの動作

5秒に1回の点滅…電池残量正常時

1秒に1回の点滅…電池消耗時



#### 2.初期点灯確認

- ※初期点灯確認は赤LEDが「電池残量正常時」の表示の時に行います。 「電池消耗時」の場合、電源をOFFにし 晴天の日に2日間充電した後、確認してください。
- ①ソーラーパネル部分を布で覆い、光を遮断し、しばらくす ると、ライトが点灯します。
- ②布を外し、ソーラーパネルに光を当てしばらくするとライトは消灯します。
  - 消灯までは1.2分程度かかります。



### 7. 動作説明

- ①周囲が暗くなると自動点灯します。
- ②点灯時間と明るさの変化は以下の通りです。
- ③周囲が明るくなると自動消灯します。

※電池残量が少なくなると15%の明るさで点灯します。
※電池残量がまったく無いときは点灯しません。



### 8. バッテリーの寿命について

バッテリーの寿命は約2年です。点灯時間が著しく短くなった場合や、充電しても点灯しなくなった場合は小社にご相談ください。

[品番:S-C1000LB] S-C1000L用替バッテリー リチウムイオン充電池 3.6V 2200mAh ¥1,000 (消費税・送料込み)



替バッテリーのご購入は、お買い上げの販売店また は小社に直接ご相談ください。 ※ただし、代金は前金でお願いします。 郵便切手でも結構です。

#### バッテリーの交換方法

電池蓋を外し、バッテリーのコネクターをコネクターの 爪を押しながら外し、バッテリーを抜いてください。



### 9. お手入れの仕方



本体は中性洗剤をふくませ