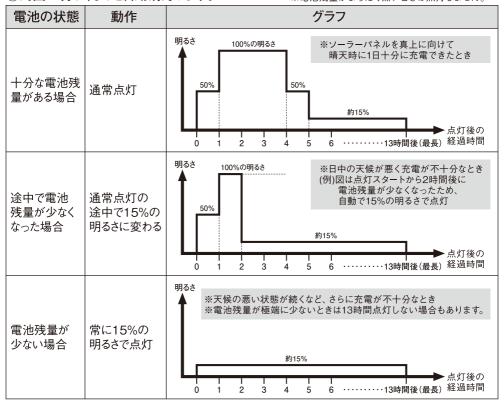

### 7. 動作説明

- ①周囲が暗くなると自動点灯します。
- ②点灯時間と明るさの変化は以下の通りです。
- ③周囲が明るくなると自動消灯します。

※電池残量が少なくなると15%の明るさで点灯します。
※電池残量がまったく無いときは点灯しません。