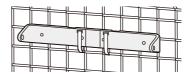

#### ブロック塀に挟んで設置する場合

#### 設置例

取り付け可能サイズ:ブロック幅 100mm~150mm

①本体と土台の間にカバーを挿入 します。

※挿入時、少し硬い場合がありますが そのまま押し込んでください。

②土台穴とカバーの爪4か所を しっかりとはめ込み、カバーを固 定します。

③L型金具の穴をカバーの2つの爪に差し込み外側にスライドして引っ掛けて固定します。

取り付けするブロックの幅に合わせて L型金具の引っ掛ける爪の位置を調整してください。