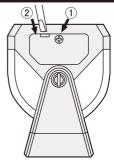

### 5. 使用方法

- 1.電池蓋を開け、電源を入れます。
  - ①プラスドライバーでネジを外します。
  - ②マイナスドライバーを電池蓋の凹みに引っ掛け、蓋を外 します。
    - ※防水仕様の為蓋の開閉が硬い場合があります。

2.電源はA(暖色)またはB(白色)どちらかを選ん で入れます。

スイッチ切換え

- A 点灯時 暖色で点灯します。
- B 点灯時 白色で点灯します。
- OFF 点灯しません。

### 6. 動作確認

- 1.電源を入れると赤LED(電池残量) が点滅します
  - ※明るい場所では見えない場合があります。

赤LEDは電池蓋側 丸印部で点滅します。 赤LEDの動作

5秒に1回の点滅…電池残量正常時

1秒に1回の点滅…電池消耗時