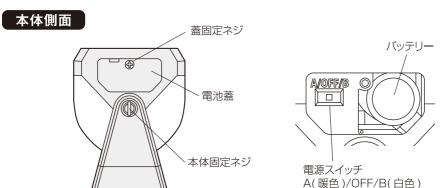

#### 充電池より異臭、発熱、変形に 気が付いた時は (()

本体のスイッチをOFFにし、本体から充電池を取り外してください。 使用を中止し、弊社にご相談ください。

#### 充電池を交換の時は

濡れた手や、本体が濡れた状態での、充電池交換はしないでください。交換の際は、本体のスイッチをOFFにした状態でお取り替えください。 感電、故障の原因になります。

### 5. 使用方法

- 1.電池蓋を開け、電源を入れます。
  - ①プラスドライバーでネジを外します。
  - ②マイナスドライバーを電池蓋の凹みに引っ掛け、蓋を外 します。
    - ※防水仕様の為蓋の開閉が硬い場合があります。

2.電源はA(暖色)またはB(白色)どちらかを選ん で入れます。

スイッチ切換え

- A 点灯時 暖色で点灯します。
- B 点灯時 白色で点灯します。
- OFF 点灯しません。

#### バッテリーの交換方法

電池蓋を外し、バッテリーのコネクターをコネクターの 爪を押しながら外し、バッテリーを抜いてください。