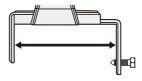

すい物の近くには絶対に取り付けないでください。 昼でも本体に物(布団や布等)を被せると点灯し引火する危険があるので絶対にしないでください。

火災の原因になります。

### 注意

#### ご使用や設置について



モーターや磁場を発生させる 装置の近くに置かない





故障の原因になります。

- ※本機は本格的な防犯機器ではありません。強盗・盗難などの被害における責任 は負いかねますので、あらかじめご了承ください。
- ※製品改良のため、仕様・外観は予告なしに変更することがあります。

### 2. 取り付け前の注意

ご使用前に必ず下記の事項をご確認の上、安全にご使用ください。 指定された用途以外には絶対にお使いにならないでください。



ご購入後は充電が不十分です。 晴天の日に約2日間充電した後、使用してください。

数日間天候の悪い日が続くと充電が不十分になります。 ※電源スイッチをOFFにして充電してください。

#### 取り付け場所



- 1 直射日光の当たる場所
- 2 日照時間の長い場所
- 3 木や建物など、太陽光を妨げるものがない場所
- 4 フェンスなどの壁面に設置する場合、太陽光に対して 正面になるよう製品(ソーラーパネル)の角度を調整

## 3. 部位説明

#### 本 体







## 4. 本体の取り付け方

#### ブロック塀に挟んで設置する場合

#### 設置例



取り付け可能サイズ:ブロック幅 100mm~150mm

①本体と土台の間にカバーを挿入 します。

※挿入時、少し硬い場合がありますが そのまま押し込んでください。



②土台穴とカバーの爪4か所を しっかりとはめ込み、カバーを固 定します。



③L型金具の穴をカバーの2つの爪に差し込み外側にスライドして引っ掛けて固定します。





取り付けするブロックの幅に合わせて L型金具の引っ掛ける爪の位置を調整してください。

④プラスドライバーでしっかり締め、固定します。



※強く締めすぎないでください。カバーが変形したり、塀を傷つける恐れがあります。

※ボルトで締め込んだ部分のブロック塀には傷がつきます。ブロック塀とボルトの間に硬いものを挟むと傷を軽減できます。

### フェンスなどにプレートで固定して設置する場合

#### 設置例



①両側面のネジをコインで緩め、 本体から土台をはずします。



※ネジを外したあとワッシャー、スプリングワッシャーを紛失しないよう 注意してください。



- ②フェンス取り付け用プレート、ネジ・蝶ナットセット でフェンスを挟んで固定します。
  - ※付属のネジで挟める幅は20mmまでです。 幅20mm以上の場合挟む幅に応じた長さのM4ネジを別途手配してご使用ください。
- ③土台を固定後、①の逆の手順で本体を元に戻し ます。

#### ブロック塀に直接ネジで固定して設置する場合

#### 設置例



①両側面のネジをコインで緩め、 本体から土台をはずします。





②ネジで土台を固定します。

キリ、鉛筆などで取り付け用ネジ穴に通し、印を2ヵ所付けます。

- ・コンクリートの塀に取り付けの場合 ブロック、レンガ、タイルなどの場合も、この方法で行います。 (コンクリート用プラスチックプラグを使用して固定します。)
- 電気ドリルなどで6mmの穴をあげ、付属のコンクリート用プラスチックプラグを左図のように差し込み、金槌などで軽く叩いて表面を合わせます。
- 2. 取り付けネジ2本で、土台を取り付けます。
- ・木材の壁などに取り付けの場合付属の取り付けネジ2本で、しっかりと 固定します。
- ③土台を固定後、①の逆の手順で本体を元に戻します。