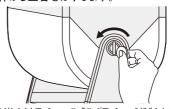

#### 設置例

①両側面のネジをコインで緩め、 本体から土台をはずします。

※ネジを外したあとワッシャー、スプリングワッシャーを紛失しないよう 注意してください。

- ②フェンス取り付け用プレート、ネジ・蝶ナットセット でフェンスを挟んで固定します。
  - ※付属のネジで挟める幅は20mmまでです。 幅20mm以上の場合挟む幅に応じた長さのM4ネジを別途手配してご使用ください。
- ③土台を固定後、①の逆の手順で本体を元に戻し ます。