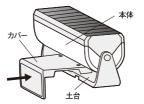

いでください。火災、感電の原因になります。



修理や内部の点検は、販売店にご相談くだ さい。

火災、感電、故障の原因になります。



布や紙など燃えやすい物や引火しやすい物の近くには絶対に取り付けないでください。 昼でも本体に物(布団や布等)を被せると点灯し引火する危険があるので絶対にしないでください。

火災の原因になります。

### 注意

#### ご使用や設置について



モーターや磁場を発生させる 装置の近くに置かない





故障の原因になります。

- ※本機は本格的な防犯機器ではありません。強盗・盗難などの被害における責任 は負いかねますので、あらかじめご了承ください。
- ※製品改良のため、仕様・外観は予告なしに変更することがあります。

### 2. 取り付け前の注意

ご使用前に必ず下記の事項をご確認の上、安全にご使用ください。 指定された用途以外には絶対にお使いにならないでください。



ご購入後は充電が不十分です。 晴天の日に約2日間充電した後、使用してください。

数日間天候の悪い日が続くと充電が不十分になります。 ※電源スイッチをOFFにして充電してください。

#### 取り付け場所



- 1 直射日光の当たる場所
- 2 日照時間の長い場所
- 3 木や建物など、太陽光を妨げるものがない場所
- 4 フェンスなどの壁面に設置する場合、太陽光に対して 正面になるよう製品(ソーラーパネル)の角度を調整

## 3. 部位説明

#### 本 体







## 4. 本体の取り付け方

#### ブロック塀に挟んで設置する場合

#### 設置例



取り付け可能サイズ:ブロック幅 100mm~150mm

①本体と土台の間にカバーを挿入 します。

※挿入時、少し硬い場合がありますが そのまま押し込んでください。



②土台穴とカバーの爪4か所を しっかりとはめ込み、カバーを固 定します。



③L型金具の穴をカバーの2つの爪に差し込み外側にスライドして引っ掛けて固定します。





取り付けするブロックの幅に合わせて L型金具の引っ掛ける爪の位置を調整してください。

④プラスドライバーでしっかり締め、固定します。



※強く締めすぎないでください。カバーが変形したり、塀を傷つける恐れがあります。

※ボルトで締め込んだ部分のブロック塀には傷がつきます。ブロック塀とボルトの間に硬いものを挟むと傷を軽減できます。

### フェンスなどにプレートで固定して設置する場合

#### 設置例



①両側面のネジをコインで緩め、 本体から土台をはずします。



※ネジを外したあとワッシャー、スプリングワッシャーを紛失しないよう 注意してください。



- ②フェンス取り付け用プレート、ネジ・蝶ナットセット でフェンスを挟んで固定します。
  - ※付属のネジで挟める幅は20mmまでです。 幅20mm以上の場合挟む幅に応じた長さのM4ネジを別途手配してご使用ください。
- ③土台を固定後、①の逆の手順で本体を元に戻し ます。

#### ブロック塀に直接ネジで固定して設置する場合

#### 設置例



①両側面のネジをコインで緩め、 本体から土台をはずします。





②ネジで土台を固定します。

キリ、鉛筆などで取り付け用ネジ穴に通し、印を2ヵ所付けます。

- ・コンクリートの塀に取り付けの場合 ブロック、レンガ、タイルなどの場合も、この方法で行います。 (コンクリート用プラスチックプラグを使用して固定します。)
- 電気ドリルなどで6mmの穴をあげ、付属のコンクリート用プラスチックプラグを左図のように差し込み、金槌などで軽く叩いて表面を合わせます。
- 2. 取り付け