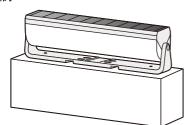

3 木や建物など、太陽光を妨げるものがない場所
- 4 フェンスなどの壁面に設置する場合、太陽光に対して 正面になるよう製品(ソーラーパネル)の角度を調整

## 3. 部位説明

#### 本 体







## 4. 本体の取り付け方

#### ブロック塀に挟んで設置する場合

#### 設置例



取り付け可能サイズ:ブロック幅 100mm~150mm

①本体と土台の間にカバーを挿入 します。

※挿入時、少し硬い場合がありますが そのまま押し込んでください。



②土台穴とカバーの爪4か所を しっかりとはめ込み、カバーを固 定します。



③L型金具の穴をカバーの2つの爪に差し込み外側にスライドして引っ掛けて固定します。





取り付けするブロックの幅に合わせて L型金具の引っ掛ける爪の位置を調整してください。

④プラスドライバーでしっかり締め、固定します。



※強く締めすぎないでください。カバーが変形したり、塀を傷つける恐れがあります。

※ボルトで締め込んだ部分のブロック塀には傷がつきます。ブロック塀とボルトの間に硬いものを挟むと傷を軽減できます。

### フェンスなどにプレートで固定して設置する場合

#### 設置例



①両側面のネジをコインで緩め、 本体から土台をはずします。



※ネジを外したあとワッシャー、スプリングワッシャーを紛失しないよう 注意してください。



- ②フェンス取り付け用プレート、ネジ・蝶ナットセット でフェンスを挟んで固定します。
  - ※付属のネジで挟める幅は20mmまでです。 幅20mm以上の場合挟む幅に応じた長さのM4ネジを別途手配してご使用ください。
- ③土台を固定後、①の逆の手順で本体を元に戻し ます。

#### ブロック塀に直接ネジで固定して設置する場合

#### 設置例



①両側面のネジをコインで緩め、 本体から土台をはずします。





②ネジで土台を固定します。

キリ、鉛筆などで取り付け用ネジ穴に通し、印を2ヵ所付けます。

- ・コンクリートの塀に取り付けの場合 ブロック、レンガ、タイルなどの場合も、この方法で行います。 (コンクリート用プラスチックプラグを使用して固定します。)
- 電気ドリルなどで6mmの穴をあげ、付属のコンクリート用プラスチックプラグを左図のように差し込み、金槌などで軽く叩いて表面を合わせます。
- 2. 取り付けネジ2本で、土台を取り付けます。
- ・木材の壁などに取り付けの場合付属の取り付けネジ2本で、しっかりと 固定します。
- ③土台を固定後、①の逆の手順で本体を元に戻します。

#### 市販の両面テープ、接着剤で設置する場合

#### 設置例



①市販の両面テープを土台の裏の3か所の凹み(下図の斜線 部)に合わせ貼り付け固定してください。

接着剤で固定する場合も、凹み部分に接着剤を塗布し接着してください。



- ※使用する市販の両面テープは用途に応じた両面テープをご使用ください。 また定期的に両面テープの接着強度をご確認ください。
- ※両面テープ、接着剤で固定後に外す場合、接着する方法により接着面に傷や接着跡が残ります。

#### 市販のバンドで設置する場合

#### 設置例



①市販のバンドを土台の2か所(下図のように)の穴を使用し固定します。



※使用する市販のバンドは幅10mm以下のものをご使用ください。 またバンドは長期間使用すると劣化し、製品が落下する恐れがあります。 定期的に確認してください。ステンレス製のバンドの使用をお勧めします。

### 5. 使用方法

- 1.電池蓋を開け、電源を入れます。
  - ①プラスドライバーでネジを外します。
  - ②