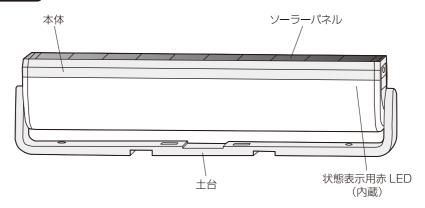

オ、電子レンジ、蛍光灯、電話、ファックス、パソコン、OA機器や家電製品から2m以上離してください。 故障、誤動作の原因になります。

#### 引火性溶剤は使わない







清掃のときは、水で湿らせた布を使用してください。アルコール、ベンジン、シンナー等の引火性溶剤は使用しないでください。火災、感電の原因になります。



修理や内部の点検は、販売店にご相談くだ さい。

火災、感電、故障の原因になります。



布や紙など燃えやすい物や引火しやすい物の近くには絶対に取り付けないでください。 昼でも本体に物(布団や布等)を被せると点灯し引火する危険があるので絶対にしないでください。

火災の原因になります。

### 注意

#### ご使用や設置について



モーターや磁場を発生させる 装置の近くに置かない





故障の原因になります。

- ※本機は本格的な防犯機器ではありません。強盗・盗難などの被害における責任 は負いかねますので、あらかじめご了承ください。
- ※製品改良のため、仕様・外観は予告なしに変更することがあります。

### 2. 取り付け前の注意

ご使用前に必ず下記の事項をご確認の上、安全にご使用ください。 指定された用途以外には絶対にお使いにならないでください。



ご購入後は充電が不十分です。 晴天の日に約2日間充電した後、使用してください。

数日間天候の悪い日が続くと充電が不十分になります。 ※電源スイッチをOFFにして充電してください。

#### 取り付け場所



- 1 直射日光の当たる場所
- 2 日照時間の長い場所
- 3 木や建物など、太陽光を妨げるものがない場所
- 4 フェンスなどの壁面に設置する場合、太陽光に対して 正面になるよう製品(ソーラーパネル)の角度を調整

## 3. 部位説明

#### 本 体







## 4. 本体の取り付け方

#### ブロック塀に挟んで設置する場合

#### 設置例



取り付け可能サイズ:ブロック幅 100mm~150mm

①本体と土台の間にカバーを挿入 します。

※挿入時、少し硬い場合がありますが そのまま押し込んでください。



②土台穴とカバーの爪4か所を しっかりとはめ込み、カバーを固 定します。



③L型金具の穴をカバーの2つの爪に差し込み外側にスライドして引っ掛けて固定します。





取り付けするブロックの幅に合わせて L型金具の引っ掛ける爪の位置を調整してください。

④プラスドライバーでしっかり締め、固定します。



※強く締めすぎないでください。カバーが変形したり、塀を傷つける恐れがあります。

※ボルトで締め込んだ部分のブロック塀には傷がつきます。ブロック塀とボルトの間に硬いものを挟むと傷を軽減できます。

### フェンスなどにプレートで固定して設置する場合

#### 設置例



①両側面のネジをコインで緩め、 本体から土台をはずします。



※ネジを外したあとワッシャー、スプリングワッシャーを紛失しないよう 注意してください。



- ②フェンス取り付け用プレート、ネジ・蝶ナットセット でフェンスを挟んで固定します。
  - ※付属のネジで挟める幅は20mmまでです。 幅20mm以上の場合挟む幅に応じた長さのM4ネジを別途手配してご使用ください。
- ③土台を固定後、①の逆の手順で本体を元に戻し ます。

#### ブロック塀に直接ネジで固定して設置する場合

#### 設置例



①両側面のネジをコインで緩め、 本体から土台をはずします。





②ネジで土台を固定します。

キリ、鉛筆などで取り付け用ネジ穴に通し、印を2ヵ所付けます。

- ・コンクリートの塀に取り付けの場