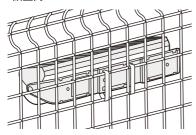

### フェンスなどにプレートで固定して設置する場合

#### 設置例

①両側面のネジをコインで緩め、 本体から土台をはずします。

※ネジを外したあとワッシャー、スプリングワッシャーを紛失しないよう 注意してください。

- ②フェンス取り付け用プレート、ネジ・蝶ナットセット でフェンスを挟んで固定します。
  - ※付属のネジで挟める幅は20mmまでです。 幅20mm以上の場合挟む幅に応じた長さのM4ネジを別途手配してご使用ください。
- ③土台を固定後、①の逆の手順で本体を元に戻し ます。