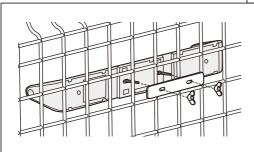

#### ブロック塀に直接ネジで固定して設置する場合

#### 設置例

①両側面のネジをコインで緩め、 本体から土台をはずします。

②ネジで土台を固定します。

キリ、鉛筆などで取り付け用ネジ穴に通し、印を2ヵ所付けます。

- ・コンクリートの塀に取り付けの場合 ブロック、レンガ、タイルなどの場合も、この方法で行います。 (コンクリート用プラスチックプラグを使用して固定します。)
- 電気ドリルなどで6mmの穴をあげ、付属のコンクリート用プラスチックプラグを左図のように差し込み、金槌などで軽く叩いて表面を合わせます。
- 2. 取り付けネジ2本で、土台を取り付けます。
- ・木材の壁などに取り付けの場合付属の取り付けネジ2本で、しっかりと 固定します。
- ③土台を固定後、①の逆の手順で本体を元に戻します。