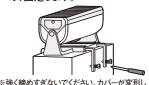

④プラスドライバーでしっかり締め、固定します。

※強く締めすぎないでください。カバーが変形したり、塀を傷つける恐れがあります。

※ボルトで締め込んだ部分のブロック塀には傷がつきます。ブロック塀とボルトの間に硬いものを挟むと傷を軽減できます。