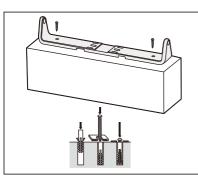

#### ブロック塀に挟んで設置する場合

#### 設置例

取り付け可能サイズ:ブロック幅 100mm~150mm

①本体と土台の間にカバーを挿入 します。

※挿入時、少し硬い場合がありますが そのまま押し込んでください。

②土台穴とカバーの爪4か所を しっかりとはめ込み、カバーを固 定します。

③L型金具の穴をカバーの2つの爪に差し込み外側にスライドして引っ掛けて固定します。

取り付けするブロックの幅に合わせて L型金具の引っ掛ける爪の位置を調整してください。

④プラスドライバーでしっかり締め、固定します。

※強く締めすぎないでください。カバーが変形したり、塀を傷つける恐れがあります。

※ボルトで締め込んだ部分のブロック塀には傷がつきます。ブロック塀とボルトの間に硬いものを挟むと傷を軽減できます。