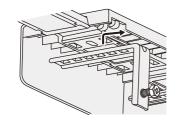

#### ブロック塀に挟んで設置する場合

#### 設置例

取り付け可能サイズ:ブロック幅 100mm~150mm

①本体と土台の間にカバーを挿入 します。

※挿入時、少し硬い場合がありますが そのまま押し込んでください。

②土台穴とカバーの爪4か所を しっかりとはめ込み、カバーを固 定します。

③L型金具の穴をカバーの2つの爪に差し込み外側にスライドして引っ掛けて固定します。

取り付けするブロックの幅に合わせて L型金具の引っ掛ける爪の位置を調整してください。

④プラスドライバーでしっかり締め、固定します。

※強く締めすぎないでください。カバーが変形したり、塀を傷つける恐れがあります。

※ボルトで締め込んだ部分のブロック塀には傷がつきます。ブロック塀とボルトの間に硬いものを挟むと傷を軽減できます。