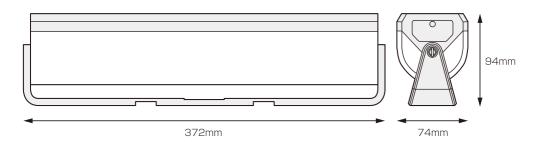

## 11. サイズ

## 12. 仕 様

| 電球             | 1W (高輝度LED 設計寿命4万時間) ※1<br>全光束110ルーメン (白色) / 90ルーメン (電球色)                                 |  |  |
|----------------|-------------------------------------------------------------------------------------------|--|--|
| 充電池            | リチウムイオン充電池 3.6V 2200mAh                                                                   |  |  |
| 充放電サイクル        | 500回                                                                                      |  |  |
| ソーラーパネル        | 結晶太陽電池 5V/3W                                                                              |  |  |
| 探知方式           | あかりセンサー                                                                                   |  |  |
| 点灯時間           | 最長13時間                                                                                    |  |  |
| 点灯方式           | 周囲が暗いときのみ点灯                                                                               |  |  |
| 電源スイッチ (点灯切替え) | 暖色/OFF/白色                                                                                 |  |  |
| サイズ            | 高さ94×幅372×奥行74mm                                                                          |  |  |
| 重量             | 約670g (バッテリー含む、取り付け金具除く)                                                                  |  |  |
| 付属品            | 土台/L型金具・ボルトセット×2/フェンス取り付け用プレート/フェンス<br>用ネジ・蝶ナットセット×2/取り付けネジ×2/コンクリート用プラスチック製<br>プラグ×2/カバー |  |  |
| 取り付け可能サイズ      | ブロック幅 100~150mm                                                                           |  |  |
| 設置場所           | 屋内・屋外用(防雨タイプ IP44)                                                                        |  |  |