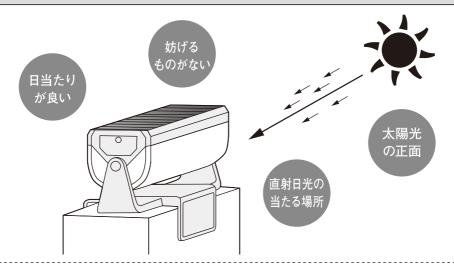

#### 取り付け場所

- 1 直射日光の当たる場所
- 2 日照時間の長い場所
- 3 木や建物など、太陽光を妨げるものがない場所
- 4 フェンスなどの壁面に設置する場合、太陽光に対して 正面になるよう製品(ソーラーパネル)の角度を調整