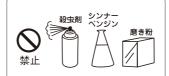

### 9. お手入れの仕方

本体は中性洗剤をふくませた布で拭いた後、乾いた柔らかい布で中性洗剤が残らないよう、よく拭きとります。

本体をベンジンやシンナーや 研磨剤で拭いたり、殺虫剤 をかけないでください。ひび 割れ、引火、感電のおそれが あります。

※散水ホース等での水洗いはしないでください。故障や引火感電のおそれがあります。