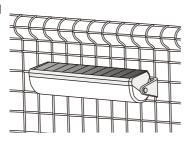

#### ブロック塀に挟んで設置する場合

#### 設置例

取り付け可能サイズ:ブロック幅 100mm~150mm

①本体と土台の間にカバーを挿入 します。

※挿入時、少し硬い場合がありますが そのまま押し込んでください。

②土台穴とカバーの爪4か所を しっかりとはめ込み、カバーを固 定します。

③L型金具の穴をカバーの2つの爪に差し込み外側にスライドして引っ掛けて固定します。

取り付けするブロックの幅に合わせて L型金具の引っ掛ける爪の位置を調整してください。