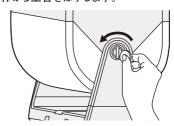

### 5. 使用方法

- 1.電池蓋を開け、電源を入れます。
  - ①プラスドライバーでネジを外します。
  - ②マイナスドライバーを電池蓋の凹みに引っ掛け、蓋を外 します。
    - ※防水仕様の為蓋の開閉が硬い場合があります。

2.電源はA(暖色)またはB(白色)どちらかを選ん で入れます。

スイッチ切換え

- A 点灯時 暖色で点灯します。
- B 点灯時 白色で点灯します。
- OFF 点灯しません。

### 6. 動作確認

- 1.電源を入れると赤LED(電池残量) が点滅します
  - ※明るい場所では見えない場合があります。

赤LEDは電池蓋側 丸印部で点滅します。 赤LEDの動作

5秒に1回の点滅…電池残量正常時

1秒に1回の点滅…電池消耗時