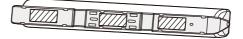

部分のブロック塀には傷がつきます。ブロック塀とボルトの間に硬いものを挟むと傷を軽減できます。

### フェンスなどにプレートで固定して設置する場合

#### 設置例



①両側面のネジをコインで緩め、 本体から土台をはずします。



※ネジを外したあとワッシャー、スプリングワッシャーを紛失しないよう 注意してください。



- ②フェンス取り付け用プレート、ネジ・蝶ナットセット でフェンスを挟んで固定します。
  - ※付属のネジで挟める幅は20mmまでです。 幅20mm以上の場合挟む幅に応じた長さのM4ネジを別途手配してご使用ください。
- ③土台を固定後、①の逆の手順で本体を元に戻し ます。

#### ブロック塀に直接ネジで固定して設置する場合

#### 設置例



①両側面のネジをコインで緩め、 本体から土台をはずします。





②ネジで土台を固定します。

キリ、鉛筆などで取り付け用ネジ穴に通し、印を2ヵ所付けます。

- ・コンクリートの塀に取り付けの場合 ブロック、レンガ、タイルなどの場合も、この方法で行います。 (コンクリート用プラスチックプラグを使用して固定します。)
- 電気ドリルなどで6mmの穴をあげ、付属のコンクリート用プラスチックプラグを左図のように差し込み、金槌などで軽く叩いて表面を合わせます。
- 2. 取り付けネジ2本で、土台を取り付けます。
- ・木材の壁などに取り付けの場合付属の取り付けネジ2本で、しっかりと 固定します。
- ③土台を固定後、①の逆の手順で本体を元に戻します。

#### 市販の両面テープ、接着剤で設置する場合

#### 設置例



①市販の両面テープを土台の裏の3か所の凹み(下図の斜線 部)に合わせ貼り付け固定してください。

接着剤で固定する場合も、凹み部分に接着剤を塗布し接着してください。



- ※使用する市販の両面テープは用途に応じた両面テープをご使用ください。 また定期的に両面テープの接着強度をご確認ください。
- ※両面テープ、接着剤で固定後に外す場合、接着する方法により接着面に傷や接着跡が残ります。

#### 市販のバンドで設置する場合

#### 設置例



①市販のバンドを土台の2か所(下図のように)の穴を使用し固定します。



※使用する市販のバンドは幅10mm以下のものをご使用ください。 またバンドは長期間使用すると劣化し、製品が落下する恐れがあります。 定期的に確認してください。ステンレス製のバンドの使用をお勧めします。

### 5. 使用方法

- 1.電池蓋を開け、電源を入れます。
  - ①プラスドライバーでネジを外します。
  - ②マイナスドライバーを電池蓋の凹みに引っ掛け、蓋を外 します。
    - ※防水仕様の為蓋の開閉が硬い場合があります。



2.電源はA(暖色)またはB(白色)どちらかを選ん で入れます。

スイッチ切換え

- A 点灯時 暖色で点灯します。
- B 点灯時 白色で点灯します。
- OFF 点灯しません。





### 6. 動作確認

- 1.電源を入れると赤LED(電池残量) が点滅します
  - ※明るい場所では見えない場合があります。

赤LEDは電池蓋側 丸印部で点滅します。 赤LEDの動作

5秒に1回の点滅…電池残量正常時

1秒に1回の点滅…電池消耗時



#### 2.初期点灯確認

- ※初期点灯確認は赤LEDが「電池残量正常時」の表示の時に行います。 「電池消耗時」の場合、電源をOFFにし 晴天の日に2日間充電した後、確認してください。
- ①ソーラーパネル部分を布で覆い、光を遮断し、しばらくす ると、ライトが点灯します。
- ②布を外し、ソーラーパネルに光を当て