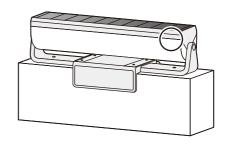

#### ブロック塀に挟んで設置する場合

#### 設置例

取り付け可能サイズ:ブロック幅 100mm~150mm

①本体と土台の間にカバーを挿入 します。

※挿入時、少し硬い場合がありますが そのまま押し込んでください。

②土台穴とカバーの爪4か所を しっかりとはめ込み、カバーを固 定します。

③L型金具の穴をカバーの2つの爪に差し込み外側にスライドして引っ掛けて固定します。

取り付けするブロックの幅に合わせて L型金具の引っ掛ける爪の位置を調整してください。