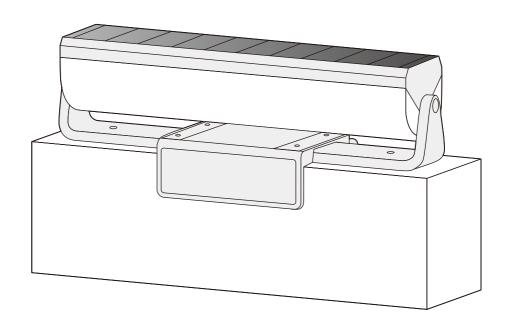

## 3. 部位説明

#### 本 体

#### ブロック塀に挟んで設置する場合

#### 設置例

取り付け可能サイズ:ブロック幅 100mm~150mm

①本体と土台の間にカバーを挿入 します。

※挿入時、少し硬い場合がありますが そのまま押し込んでください。

②土台穴とカバーの爪4か所を しっかりとはめ込み、カバーを固 定します。

③L型金具の穴をカバーの2つの爪に差し込み外側にスライドして引っ掛けて固定します。

取り付けするブロックの幅に合わせて L型金具の引っ掛ける爪の位置を調整してください。