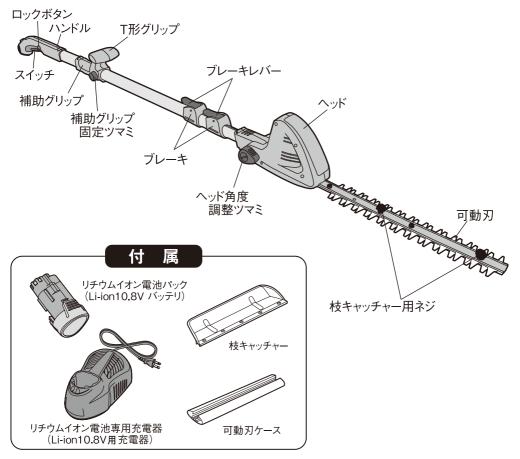

## 部位説明

※商品改良の為に、仕様、外観は予告なしに変更する場合があります。

#### 電池パックの取付け、取外し

①電池パック取付ける。

電池パックをカチッと音がするまでしっかりと押 し込み取付けます。

②電池パックを取外す。 電池パックの両側のフックを押しながら引き抜 きます。

- ①ブレーキレバーを上げ、ブレーキを解除します。 ②お好みの長さに調整します。
- ③ブレーキレバーを下げ、ポールを固定します。 ※本体を横にして行ってください。

縦で行うとヘッドが急に降りてくる場合があり危険です。

#### ヘッドの角度を調整します

ポールの長さ調整

①ヘッドをしっかり掴みます。ヘッド角度調整 ツマミをゆるむの方向に止まるまで回します。 ②ヘッドをお好みの角度に調整してヘッド角度 調整ツマミをしまる方向に止まるまで回しま す。

もしヘッドの固定がゆるくなってきたら

- ①ヘッド角度調整ツマミをしまる方向に止まる まで回します。
- ②キャップの溝部にコインを差込んで、右方向 に少しずつ回し調整します。

### 補助グリップを移動します

①補助グリップ固定ツマミをゆるめます。 ②用途にあった位置に移動します。

③補助グリップ固定ツマミをしめます。

## スイッチのON(入れる)、OFF(切る)

①ロックボタンを押しながら
 ②スイッチを引くとスイッチがON(入れる)になります。
 ③スイッチを放すとOFF(切る)になります。