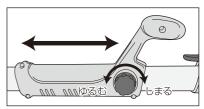

#### ヘッドの角度を調整します

ポールの長さ調整

①ヘッドをしっかり掴みます。ヘッド角度調整 ツマミをゆるむの方向に止まるまで回します。 ②ヘッドをお好みの角度に調整してヘッド角度 調整ツマミをしまる方向に止まるまで回しま す。

もしヘッドの固定がゆるくなってきたら

- ①ヘッド角度調整ツマミをしまる方向に止まる まで回します。
- ②キャップの溝部にコインを差込んで、右方向 に少しずつ回し調整します。