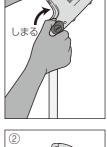

#### ヘッドの角度を調整します

ポールの長さ調整

①ヘッドをしっかり掴みます。ヘッド角度調整 ツマミをゆるむの方向に止まるまで回します。 ②ヘッドをお好みの角度に調整してヘッド角度 調整ツマミをしまる方向に止まるまで回しま す。

もしヘッドの固定がゆるくなってきたら

- ①ヘッド角度調整ツマミをしまる方向に止まる まで回します。
- ②キャップの溝部にコインを差込んで、右方向 に少しずつ回し調整します。

※回しすぎるとヘッド角度調整ができなくなります