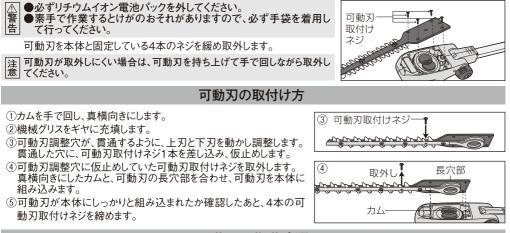

# 6. 可動刃の交換

※1年に8回の刈り込み(1回1時間)の使用をすると、約1年半~2年で交換してください。

可動刃の取外し方

● 前側面を刈るとき

### 可動刃のお手入れ

- ①可動刃の異物を取り除き、やわらかい布で水気をふき取 ります。
- ②機械油(ミシン油、自動車油など)を含ませた布で可動刃 をふきます。
- ③上刃と下刃の間に注油します。
- ④可動刃を固定している、4本のネジが緩んでいないかプ ラスドライバーで締め付け確認します。

言素手で作業するとけがの恐れがありますので、必ず手袋を着用して行ってください。