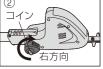

#### ヘッドの角度を調整します

ポールの長さ調整

①ヘッドをしっかり掴みます。ヘッド角度調整 ツマミをゆるむの方向に止まるまで回します。 ②ヘッドをお好みの角度に調整してヘッド角度 調整ツマミをしまる方向に止まるまで回しま す。

もしヘッドの固定がゆるくなってきたら

- ①ヘッド角度調整ツマミをしまる方向に止まる まで回します。
- ②キャップの溝部にコインを差込んで、右方向 に少しずつ回し調整します。

※回しすぎるとヘッド角度調整ができなくなります