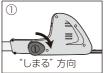

#### ヘッドの角度を調整します

ポールの長さ調整

①ヘッドをしっかり掴みます。ヘッド角度調整 ツマミをゆるむの方向に止まるまで回します。 ②ヘッドをお好みの角度に調整してヘッド角度 調整ツマミをしまる方向に止まるまで回しま す。

もしヘッドの固定がゆるくなってきたら

- ①ヘッド角度調整ツマミをしまる方向に止まる まで回します。
- ②キャップの溝部にコインを差込んで、右方向 に少しずつ回し調整します。

※回しすぎるとヘッド角度調整ができなくなります