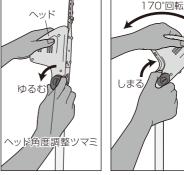

#### ヘッドの角度を調整します

ポールの長さ調整

①ヘッドをしっかり掴みます。ヘッド角度調整 ツマミをゆるむの方向に止まるまで回します。 ②ヘッドをお好みの角度に調整してヘッド角度 調整ツマミをしまる方向に止まるまで回しま す。

もしヘッドの固定がゆるくなってきたら

- ①ヘッド角度調整ツマミをしまる方向に止まる まで回します。
- ②キャップの溝部にコインを差込んで、右方向 に少しずつ回し調整します。

※回しすぎるとヘッド角度調整ができなくなります