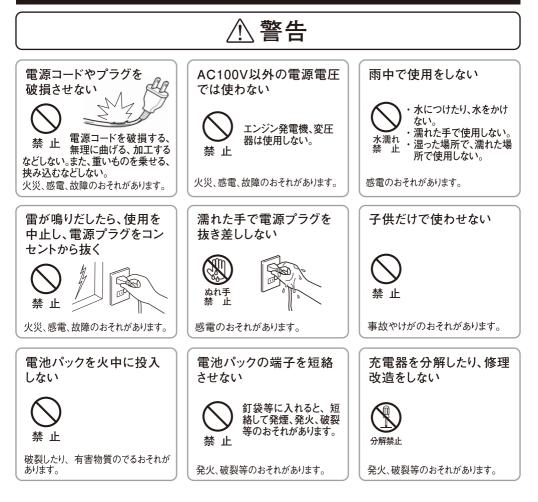

警告

- 作業場所の周囲状況も考慮してく ださい。
- ・充電工具、充電器、電池パックは、雨中や 湿った場所での使用はしないでください。
- ・作業場は十分に明るくしてください。
- ・可燃性の液体やガスのある場所での使 用や充電はしないでください。 ※爆発や火災のおそれがあります。

# 4. 充電のしかた

、警告

- ・リチウムイオン電池専用充電器 (LiC-50 Li-ion10.8V用充電器)で リチウムイオン電池パック (LiB-15 Li-ion10.8Vバッテリ)を充電してください。(LiB-10 Li-ion10.8Vバッテリもご使用できます)
- ・直流電源やエンジン発電機、変圧器で充電を使用しないでください。
- ・屋外で充電する時は雨中では充電しないでください。
- ・充電は周囲温度10~40℃の範囲で使用してください。
- ・充電後は充電器の電源プラグを抜いてください。