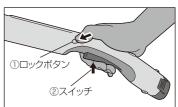

## スイッチのON(入れる)、OFF(切る)

①ロックボタンを押しながら
 ②スイッチを引くとスイッチがON(入れる)になります。
 ③スイッチを放すとOFF(切る)になります。