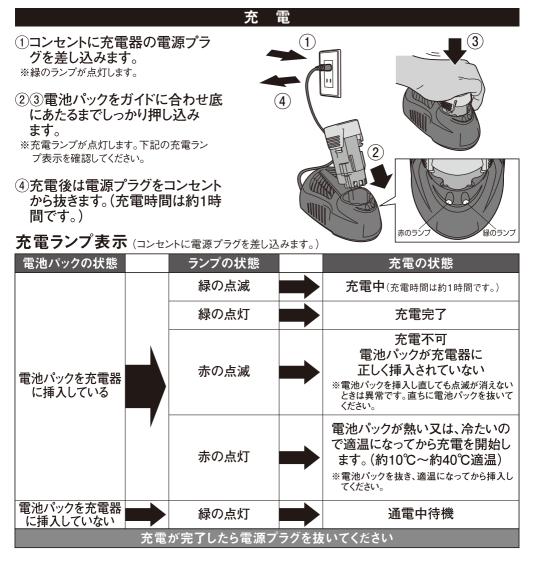

# 4. 充電のしかた

、警告

- ・リチウムイオン電池専用充電器 (LiC-50 Li-ion10.8V用充電器)で リチウムイオン電池パック (LiB-15 Li-ion10.8Vバッテリ)を充電してください。(LiB-10 Li-ion10.8Vバッテリもご使用できます)
- ・直流電源やエンジン発電機、変圧器で充電を使用しないでください。
- ・屋外で充電する時は雨中では充電しないでください。
- ・充電は周囲温度10~40℃の範囲で使用してください。
- ・充電後は充電器の電源プラグを抜いてください。

#### 電池パックの取付け、取外し

①電池パック取付ける。

電池パックをカチッと音がするまでしっかりと押 し込み取付けます。

②電池パックを取外す。 電池パックの両側のフックを押しながら引き抜 きます。

- ①ブレーキレバーを上げ、ブレーキを解除します。 ②お好みの長さに調整します。
- ③ブレーキレバーを下げ、ポールを固定します。 ※本体を横にして行ってください。

縦で行うとヘッドが急に降りてくる場合があり危険です。