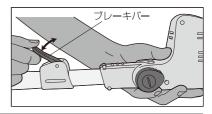

#### 電池パックの取付け、取外し

①電池パック取付ける。

電池パックをカチッと音がするまでしっかりと押 し込み取付けます。

②電池パックを取外す。 電池パックの両側のフックを押しながら引き抜 きます。

- ①ブレーキレバーを上げ、ブレーキを解除します。 ②お好みの長さに調整します。
- ③ブレーキレバーを下げ、ポールを固定します。 ※本体を横にして行ってください。

縦で行うとヘッドが急に降りてくる場合があり危険です。