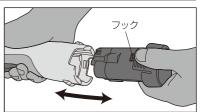

#### 電池パックの取付け、取外し

①電池パック取付ける。

電池パックをカチッと音がするまでしっかりと押 し込み取付けます。

②電池パックを取外す。 電池パックの両側のフックを押しながら引き抜 きます。

- ①ブレーキレバーを上げ、ブレーキを解除します。 ②お好みの長さに調整します。
- ③ブレーキレバーを下げ、ポールを固定します。 ※本体を横にして行ってください。

縦で行うとヘッドが急に降りてくる場合があり危険です。