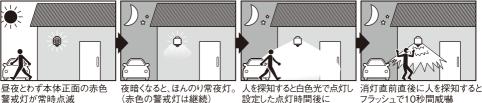

#### **撃 !** \*センサー感度、常夜灯の設定は変更できますが、それ以外の設定は変更不可。

撃退: 留守や緊急時に昼夜とわずフラッシュ光で防犯 撃 退

警戒灯が常時点滅

で10秒間威嚇

(赤色の警戒灯は継続)

フラッシュで10秒間威嚇

撃 退

擊退 墼 退

本体正面の赤色 LED が待機中 に点滅。人を探知してフラッ シュ発光。(昼夜とわず)

投光

投光器 投光器

連続で白色光 100%点灯。

センサーライト

撃 退