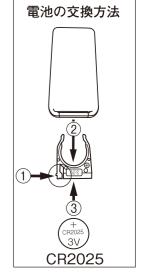

### 8. リモコンの使い方

- ①電池の絶縁フィルムを抜き取って ください。
- ②センサーのレンズに向けてボタンを押します。受信するとライトが点滅します。
  - ※本体から5m以内で操作してください