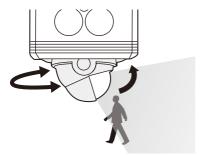

責任は負いかねます。

※製品改良のため、仕様・外観は予告なしに変更することがあります。

# 2.本体、ライト、センサー 向き調整



#### 3.本体の取り付け

#### ネジで取り付け

#### ①木材の壁等に取り付けの場合

付属のネジ2本でブラケットのネジ穴に対角に取り付けます。また固定ツマミを緩め本体を外してから取り付けもできます。

#### ②コンクリートの壁に取り付けの場合

ドリルでΦ6mmの穴をあけ、付属のプラグを差込み、 ネジ2本で対角に取り付けます。

#### ③アルミ板、薄鉄板に取り付けの場合

ドリルでΦ3.3mmの穴をあけ、ネジ2本で対角に取り 付けます。





#### 4. センサーの探知範囲

■センサーは、最遠12m 最大180°の範囲で動く人を探知します。 センサーの向きを水平、センサー感度を強、取り付け高さ2.5mの場合。 探知範囲を短くしたい場合や、誤作動が多い場合は、センサーを下向きに、 またはセンサー感度を弱にします。



### 5. 状態表示赤色LEDについて

#### ■センサー内の赤色 LED で状態表記



| →              | ○        | ③ 点灯しない | ↓ <b>-</b> ↓ |
|----------------|----------|---------|--------------|
| ① 5秒に1回点滅      | ② 高速に点滅  |         | ④ 連続点灯       |
| ・電源 ON<br>・待機中 | ・センサー探知中 | ・電源 OFF | ・投光器 ON      |

### 6. センサー探知の注意

#### ①仮設置して動作を確認





・設置高 3 m以下に

#### ②センサーを探知したい方向に向けます



(上向きは近くが探知しない)



(下向きは探知も短い)

#### ③夏は感度が鈍い



#### ④横の傾き、逆さま設置は誤作動や故障の原因



### 7. 電球について



### 8. リモコンの使い方



- ①電池の絶縁フィルムを抜き取って ください。
- ②センサーのレンズに向けてボタンを押します。受信するとライトが点滅します。
  - ※本体から5m以内で操作してください



### 9. 設置例







### 10. リモコンを紛失した場合

- お買い上げの販売店または小社に直接ご相談ください。
- 9W フリーアームセンサーライトシリーズ専用リモコン(品番:RC-1) ¥1,000(消費税・送料込み)

※ただし、代金は前金でお願いします。郵便切手でも結構です。



### 11. 故障かなと思ったら

# ■ センサー内の赤色LED点灯で確認





| 現象                                        | 考えられる原因                                          | 処 置                                             |
|-------------------------------------------|--------------------------------------------------|-------------------------------------------------|
| 点灯しない<br>(センサー内の赤色LED<br>が点滅しない)          | 電源が入っていない。                                       | 電