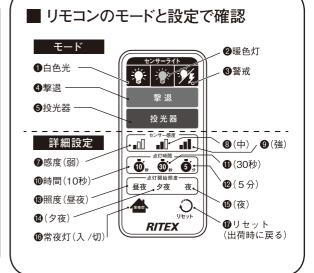

### リモコンボタンの役割

白色光 100%の明るさ

スポット光 LED が点灯。

センサーライト

暖色灯 40%の明るさ

暖色 LED が点灯。

警戒

本体正面の赤色 LED が待機中 に点滅。人を探知して白色光で 点灯したあとフラッシュに移行。

撃 退

擊退 墼 退

本体正面の赤色 LED が待機中 に点滅。人を探知してフラッ シュ発光。(昼夜とわず)

投光

投光器 投光器

連続で白色光 100%点灯。

センサーライト

撃 退

投光器

センサー感度

点灯時間

- 点灯開始照度

昼夜 夕夜 夜

リセット

RITEX

定

6m センサー感度 3 m 12m 10 30 <sub>≱ψ</sub> **5** 点灯時間 昼夜 昼も夜も点灯 昼間のテストに使用 点灯開始照度 夕夜 薄暗くなると点灯 夜 夜のみ点灯 常夜灯 常夜灯のON/OFF(出荷時はON) 出荷時設定に戻る ・センサーライトモード(白色光)・点灯開始照度:夜 リセット ・センサー感度:強 ·常夜灯:ON ·点灯時間:10秒 ※電源プラグの抜き差し、停電後も出荷時に戻ります。

#### センサーライト

注 白色光:スポット光 LED が点灯(出荷時設定)

#### 暖色灯:暖色 LED のみが点灯

設定した点灯時間後に フラッシュで10秒間威嚇

時間後にほんのり常夜灯

夜暗くなるとほんのり常時点灯

※ 点灯確認は夜暗くなってから行ってください。

#### **撃 !** \*センサー感度、常夜灯の設定は変更できますが、それ以外の設定は変更不可。

撃退: 留守や緊急時に昼夜とわずフラッシュ光で防犯 撃 退

警戒灯が常時点滅

で10秒間威嚇

(赤色の警戒灯は継続)

フラッシュで10秒間威嚇

### 投光器

100%点灯

他のモードにすれば投光器は解除