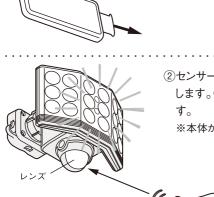

### 8. リモコンの使い方

- ①電池の絶縁フィルムを抜き取って ください。
- ②センサーのレンズに向けてボタンを押します。受信するとライトが点滅します。
  - ※本体から5m以内で操作してください