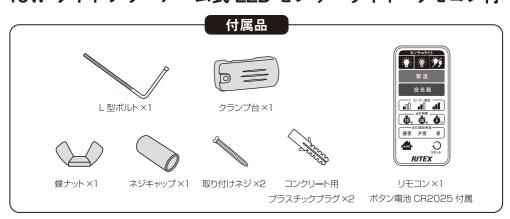

#### 13. 仕 様

|                               |        | ,                                                                        |
|-------------------------------|--------|--------------------------------------------------------------------------|
| サイズ                           |        | 高さ 126mm×幅152mm×奥行137mm                                                  |
| 重量                            |        | 約690g(クランプ除く)                                                            |
| 付属品                           |        | リモコン/ボタン電池CR2025/取り付けネジ×2/コンクリート用プラス<br>チックプラグ×2/クランプ台/蝶ナット/L型ボルト/ネジキャップ |
| 電球                            |        | 18W×1 高輝度LED(設計寿命4万時間) ※1<br>全光束:1500ルーメン(白色) 600ルーメン(電球色)               |
| 電源/電圧                         | E      | AC100V 50Hz/60Hz                                                         |
| 消費電力                          |        | 点灯時:19W(白色光)、13W(暖色灯)、1.4W(常夜灯)/待機時:1W以下                                 |
| 探知方式 焦電型赤外線                   |        | 焦電型赤外線センサー                                                               |
| 探知範囲 最大180° 最遠12m ※取り付け高さ2.5m |        | 最大180° 最遠12m ※取り付け高さ2.5m                                                 |
| 点灯時間記                         | <br>设定 | 10秒/30秒/5分/10秒フラッシュ                                                      |
| 点灯切替机                         | 幾能     | 昼…周囲が明るくても暗くても点灯<br>夕…周囲が薄暗くても暗くても点灯<br>夜…周囲が暗い時のみ点灯                     |
| 電源コード                         | 長さ     | 約3m                                                                      |
| クランプ取り                        | り付けサイズ | ・厚み/最小15mm〜最大100mm<br>・パイプ径/最小30mm〜最大85mm                                |
| 設置場所                          |        | 屋内・屋外用(防雨タイプ IP44)                                                       |