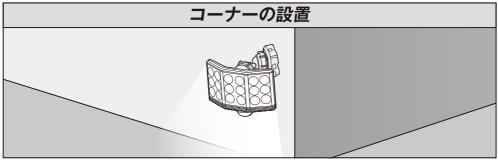

ラグを差込み、 ネジ2本で対角に取り付けます。

#### ③アルミ板、薄鉄板に取り付けの場合

ドリルでΦ3.3mmの穴をあけ、ネジ2本で対角に取り 付けます。





#### 4. センサーの探知範囲

■センサーは、最遠12m 最大180°の範囲で動く人を探知します。 センサーの向きを水平、センサー感度を強、取り付け高さ2.5mの場合。 探知範囲を短くしたい場合や、誤作動が多い場合は、センサーを下向きに、 またはセンサー感度を弱にします。



### 5. 状態表示赤色LEDについて

#### ■センサー内の赤色 LED で状態表記



| →              | ○        | ③ 点灯しない | ↓ <b>-</b> ↓ |
|----------------|----------|---------|--------------|
| ① 5秒に1回点滅      | ② 高速に点滅  |         | ④ 連続点灯       |
| ・電源 ON<br>・待機中 | ・センサー探知中 | ・電源 OFF | ・投光器 ON      |

### 6. センサー探知の注意

#### ①仮設置して動作を確認





・設置高 3 m以下に

#### ②センサーを探知したい方向に向けます



(上向きは近くが探知しない)



(下向きは探知も短い)

#### ③夏は感度が鈍い



#### ④横の傾き、逆さま設置は誤作動や故障の原因



### 7. 電球について



### 8. リモコンの使い方



- ①電池の絶縁フィルムを抜き取って ください。
- ②センサーのレンズに向けてボタンを押します。受信するとライトが点滅します。
  - ※本体から5m以内で操作してください



### 9. 設置例







### 10. リモコンを紛失した場合

- お買い上げの販売店または小社に直接ご相談ください。
- 9W フリーアームセンサーライトシリーズ専用リモコン(品番:RC-1) ¥1,000(消費税・送料込み)

※ただし、代金は前金でお願いします。郵便切手でも結構です。



### 11. 故障かなと思ったら

# ■ センサー内の赤色LED点灯で確認





| 現象                                        | 考えられる原因                                          | 処 置                                             |
|-------------------------------------------|--------------------------------------------------|-------------------------------------------------|
| 点灯しない<br>(センサー内の赤色LED<br>が点滅しない)          | 電源が入っていない。                                       | 電源プラグが抜けていないか確認する。 (家庭用コンセントに差す。)               |
| 点灯しない                                     | 本機に向かって真っすぐ接近している。                               | 探知範囲を調節する。<br>センサーの方向を調整する。                     |
| 探知範囲に人がいるのに点灯しない。