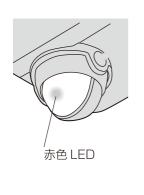

### 5. 状態表示赤色LEDについて

#### ■センサー内の赤色 LED で状態表記

| →              | ○        | ③ 点灯しない | ↓ <b>-</b> ↓ |
|----------------|----------|---------|--------------|
| ① 5秒に1回点滅      | ② 高速に点滅  |         | ④ 連続点灯       |
| ・電源 ON<br>・待機中 | ・センサー探知中 | ・電源 OFF | ・投光器 ON      |