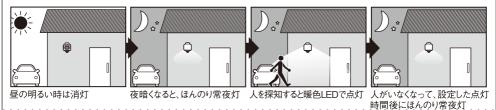

#### 暖色灯:暖色 LED のみが点灯

設定した点灯時間後に フラッシュで10秒間威嚇

時間後にほんのり常夜灯

夜暗くなるとほんのり常時点灯

※ 点灯確認は夜暗くなってから行ってください。