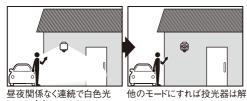

暖色 LED が点灯。

警戒

本体正面の赤色 LED が待機中 に点滅。人を探知して白色光で 点灯したあとフラッシュに移行。

撃 退

擊退 墼 退

本体正面の赤色 LED が待機中 に点滅。人を探知してフラッ シュ発光。(昼夜とわず)

投光

投光器 投光器

連続で白色光 100%点灯。

センサーライト

撃 退

投光器

センサー感度

点灯時間

- 点灯開始照度

昼夜 夕夜 夜

リセット

RITEX

定

6m センサー感度 3 m 12m 10 30 <sub>≱ψ</sub> **5** 点灯時間 昼夜 昼も夜も点灯 昼間のテストに使用 点灯開始照度 夕夜 薄暗くなると点灯 夜 夜のみ点灯 常夜灯 常夜灯のON/OFF(出荷時はON) 出荷時設定に戻る ・センサーライトモード(白色光)・点灯開始照度:夜 リセット ・センサー感度:強 ·常夜灯:ON ·点灯時間:10秒 ※電源プラグの抜き差し、停電後も出荷時に戻ります。

# リモコンクイックガイド

#### 各モードの説明

■電源プラグを入れると 5~30 秒間点灯し白色光モードに入ります。

#### センサーライト



注 白色光:スポット光 LED が点灯(出荷時設定)





#### 暖色灯:暖色 LED のみが点灯







設定した点灯時間後に フラッシュで10秒間威嚇

時間後にほんのり常夜灯



夜暗くなるとほんのり常時点灯

※ 点灯確認は夜暗くなってから行ってください。

#### **撃 !** \*センサー感度、常夜灯の設定は変更できますが、それ以外の設定は変更不可。

撃退: 留守や緊急時に昼夜とわずフラッシュ光で防犯 撃 退



警戒灯が常時点滅

で10秒間威嚇

(赤色の警戒灯は継続)

フラッシュで10秒間威嚇

### 投光器



100%点灯

他のモードにすれば投光器は解除



# LED SENSOR LIGHT

### 取扱説明書

#### 保証書

### 各部のなまえと付属品



**LED-AC1018** 

18W ワイドフリーアーム式 LED センサーライト リモコン付



# 目次

| 1. 取り付け前の注意        | •••••       | P6  |
|--------------------|-------------|-----|
| 2. 本体、ライト、センサー向き調整 | •••••       | P7  |
| 3. 本体の取り付け         | •••••       | Р8  |
| 4. センサーの探知範囲       | •••••       | P9  |
| 5. 状態表示赤色LEDについて   | •••••       | P9  |
| 6. センサー探知の注意       | •••••       | P10 |
| 7. 電球について          | •••••       | P11 |
| 8. リモコンの使い方        | •••••       | P11 |
| 9. 設置例             | •••••       | P12 |
| 10.リモコンを紛失した場合     | •••••       | P12 |
| 11.故障かなと思ったら       | ······ P13, | P14 |
| 12.サイズ             | •••••       | P15 |
| 13.仕様              | •••••       | P15 |
| 14.保証書             | •••••       | P16 |

### 1.