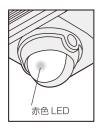

### 5. 状態表示赤色LEDについて

#### ■センサー内の赤色 LED で状態表記

| →              | ○        | ③ 点灯しない | ↓ <b>-</b> ↓ |
|----------------|----------|---------|--------------|
| ① 5秒に1回点滅      | ② 高速に点滅  |         | ④ 連続点灯       |
| ・電源 ON<br>・待機中 | ・センサー探知中 | ・電源 OFF | ・投光器 ON      |