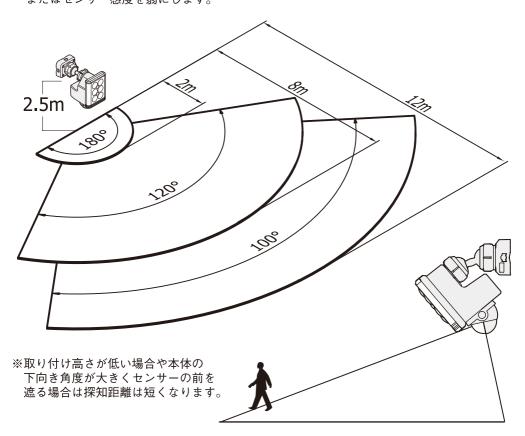

#### 4. センサーの探知範囲

■センサーは、最遠12m 最大180°の範囲で動く人を探知します。 センサーの向きを水平、センサー感度を強、取り付け高さ2.5mの場合。 探知範囲を短くしたい場合や、誤作動が多い場合は、センサーを下向きに、 またはセンサー感度を弱にします。