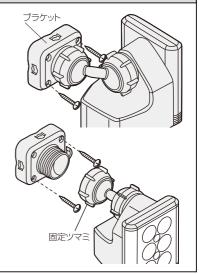

#### 3.本体の取り付け

#### ①木材の壁等に取り付けの場合

付属のネジ2本でブラケットのネジ穴に対角に取り付けます。また固定ツマミを緩め本体を外してから取り付けもできます。