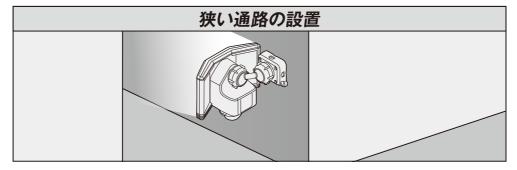

を差込み、 ネジ2本で対角に取り付けます。

#### ③アルミ板、薄鉄板に取り付けの場合

ドリルでΦ3.3mmの穴をあけ、ネジ2本で対角に取り 付けます。





#### 4. センサーの探知範囲

■センサーは、最遠12m 最大180°の範囲で動く人を探知します。 センサーの向きを水平、センサー感度を強、取り付け高さ2.5mの場合。 探知範囲を短くしたい場合や、誤作動が多い場合は、センサーを下向きに、 またはセンサー感度を弱にします。



### 5. 状態表示赤色LEDについて

#### ■センサー内の赤色 LED で状態表記



| →              | ○        | ③ 点灯しない | ↓ <b>-</b> ↓ |
|----------------|----------|---------|--------------|
| ① 5秒に1回点滅      | ② 高速に点滅  |         | ④ 連続点灯       |
| ・電源 ON<br>・待機中 | ・センサー探知中 | ・電源 OFF | ・投光器 ON      |

### 6. センサー探知の注意

#### ①仮設置して動作を確認





・設置高 3 m以下に

#### ②センサーを探知したい方向に向けます



(上向きは近くが探知しない)



(下向きは探知も短い)

#### ③夏は感度が鈍い



#### ④横の傾き、逆さま設置は誤作動や故障の原因



### 7. 電球について



### 8. リモコンの使い方



- ①電池の絶縁フィルムを抜き取って ください。
- ②センサーのレンズに向けてボタンを押します。受信するとライトが点滅します。
  - ※本体から5m以内で操作してください



### 9. 設置例







### 10. リモコンを紛失した場合

- お買い上げの販売店または小社に直接ご相談ください。
- 9W フリーアームセンサーライトシリーズ専用リモコン(品番:RC-1) ¥1,000(消費税・送料込み)

※ただし、代金は前金でお願いします。郵便切手でも結構です。



### 11. 故障かなと思ったら

# ■ センサー内の赤色LED点灯で確認





| 現象                                        | 考えられる原因                                          | 処 置                                             |
|-------------------------------------------|--------------------------------------------------|-------------------------------------------------|
| 点灯しない<br>(センサー内の赤色LED<br>が点滅しない)          | 電源が入っていない。                                       | 電源プラグが抜けていないか確認する。 (家庭用コンセントに差す。)               |
| 点灯しない                                     | 本機に向かって真っすぐ接近している。                               | 探知範囲を調節する。<br>センサーの方向を調整する。                     |
| 探知範囲に人がいるのに点灯しない。