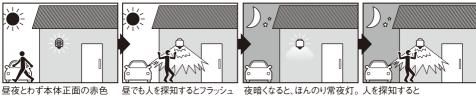

### リモコンボタンの役割

白色光 100%の明るさ

スポット光 LED が点灯。

センサーライト

暖色灯 40%の明るさ

暖色 LED が点灯。

警戒

本体正面の赤色 LED が待機中 に点滅。人を探知して白色光で 点灯したあとフラッシュに移行。

撃 退

擊退 墼 退

本体正面の赤色 LED が待機中 に点滅。人を探知してフラッ シュ発光。(昼夜とわず)

投光

投光器 投光器

連続で白色光 100%点灯。

センサーライト

撃 退

#### センサーライト

注 白色光:スポット光 LED が点灯(出荷時設定)

#### 暖色灯:暖色 LED のみが点灯

設定した点灯時間後に フラッシュで10秒間威嚇

時間後にほんのり常夜灯

夜暗くなるとほんのり常時点灯

※ 点灯確認は夜暗くなってから行ってください。

#### **撃 !** \*センサー感度、常夜灯の設定は変更できますが、それ以外の設定は変更不可。

撃退: 留守や緊急時に昼夜とわずフラッシュ光で防犯 撃 退

警戒灯が常時点滅

で10秒間威嚇

(赤色の警戒灯は継続)

フラッシュで10秒間威嚇