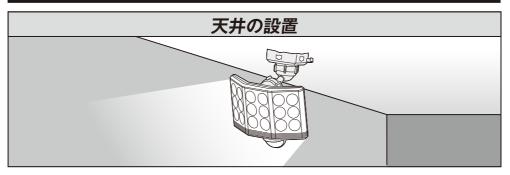

のプラグを差込み、 ネジ2本で対角に取り付けます。

#### ③アルミ板、薄鉄板に取り付けの場合

ドリルでΦ3.3mmの穴をあけ、ネジ2本で対角に取り 付けます。





#### 4. センサーの探知範囲

■センサーは、最遠12m 最大180°の範囲で動く人を探知します。 センサーの向きを水平、センサー感度を強、取り付け高さ2.5mの場合。 探知範囲を短くしたい場合や、誤作動が多い場合は、センサーを下向きに、 またはセンサー感度を弱にします。



### 5. 状態表示赤色LEDについて

#### ■センサー内の赤色 LED で状態表記



| →              | ○        | ③ 点灯しない | ↓ <b>-</b> ↓ |
|----------------|----------|---------|--------------|
| ① 5秒に1回点滅      | ② 高速に点滅  |         | ④ 連続点灯       |
| ・電源 ON<br>・待機中 | ・センサー探知中 | ・電源 OFF | ・投光器 ON      |

### 6. センサー探知の注意

#### ①仮設置して動作を確認





・設置高 3 m以下に

#### ②センサーを探知したい方向に向けます



(上向きは近くが探知しない)



(下向きは探知も短い)

#### ③夏は感度が鈍い



#### ④横の傾き、逆さま設置は誤作動や故障の原因



### 7. 電球について



### 8. リモコンの使い方



- ①電池の絶縁フィルムを抜き取って ください。
- ②センサーのレンズに向けてボタンを押します。受信するとライトが点滅します。
  - ※本体から5m以内で操作してください



### 9. 設置例







### 10. リモコンを紛失した場合

- お買い上げの販売店または小社に直接ご相談ください。
- 9W フリーアームセンサーライトシリーズ専用リモコン(品番:RC-1) ¥1,000(消費税・送料込み)

※ただし、代金は前金でお願いします。郵便切手でも結構です。



### 11. 故障かなと思ったら

# ■ センサー内の赤色LED点灯で確認





| 現象                                        | 考えられる原因                                          | 処 置                                             |
|-------------------------------------------|--------------------------------------------------|-------------------------------------------------|
| 点灯しない<br>(センサー内の赤色LED<br>が点滅しない)          | 電源が入っていない。                                       | 電源プラグが抜けていないか確認する。 (家庭用コンセントに差す。)               |
| 点灯しない                                     | 本機に向かって真っすぐ接近している。                               | 探知範囲を調節する。<br>センサーの方向を調整する。                     |
| 探知範囲に人がいるのに点灯しない。