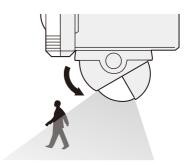

#### ①仮設置して動作を確認

・設置高 3 m以下に

#### ②センサーを探知したい方向に向けます

(上向きは近くが探知しない)

(下向きは探知も短い)