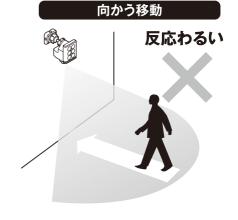

#### 4. センサーの探知範囲

■センサーは、最遠12m 最大180°の範囲で動く人を探知します。 センサーの向きを水平、センサー感度を強、取り付け高さ2.5mの場合。 探知範囲を短くしたい場合や、誤作動が多い場合は、センサーを下向きに、 またはセンサー感度を弱にします。

#### ②センサーを探知したい方向に向けます

(上向きは近くが探知しない)

(下向きは探知も短い)