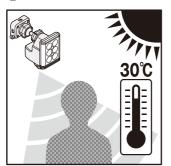

#### ③夏は感度が鈍い

# ■ センサー内の赤色LED点灯で確認

| 現象                                        | 考えられる原因                                          | 処 置                                             |
|-------------------------------------------|--------------------------------------------------|-------------------------------------------------|
| 点灯しない<br>(センサー内の赤色LED<br>が点滅しない)          | 電源が入っていない。                                       | 電源プラグが抜けていないか確認する。 (家庭用コンセントに差す。)               |
| 点灯しない                                     | 本機に向かって真っすぐ接近している。                               | 探知範囲を調節する。<br>センサーの方向を調整する。                     |
| 探知範囲に人がいるのに点灯しない。                         | 探知部(センサーレンズ)が汚れている、蒸<br>気や雨などの水滴が付いている。          | 探知部(センサーレンズ)をやわらかい布で<br>傷が付かないように拭きとる。          |
| (センサー内の赤色LED<br>  が5秒に1回点滅する)<br>         | 寒冷地などで顔がマフラーで覆われている、<br>手袋をしている。<br>外気温が30℃以上ある。 | 本センサーは人の動きによる温度変化分を探知するため、左記の場合探知しにくい<br>場合がある。 |
| 点灯しない<br>周囲が暗いのに探知範囲<br>に人がいても点灯しない。      | 探知部に他の照明器具の光が入っている。                              | センサー反応照度∰夕夜にする                                  |
| 消灯しない                                     | 点灯時間の設定を₩5分にしている。                                | 点灯時間の設定を⑩10秒にする                                 |
| <b>消灯しない</b><br>(センサー内の赤色LEDが高<br>速に点滅する) | 探知範囲内に人がいる。<br>時間が延長され消灯しない。                     | 探知範囲外に移動する。<br>センサー感度 <b>③</b> 中にする。            |
| 消灯しない                                     | 回路が異常(エラー)状態にある。                                 | 電源プラグを抜き2分後再び差す。<br>(リセットして回路を正常状態に戻す。)         |
| 消灯しない<br>(センサー内の赤色LEDが<br>点灯している)         | <b>⑤</b> 投光器モードになっている。                           | ●~●のお好みのモードにする。                                 |
| 昼なのに点灯する<br>周囲が明るいのに                      | センサー反応照度優昼夜になっている。                               | センサー反応照度の夜にする。                                  |