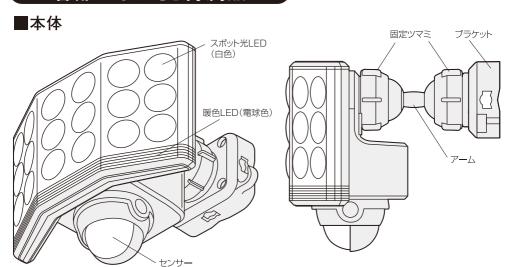

### 各部のなまえと付属品

**LED-AC1018** 

18W ワイドフリーアーム式 LED センサーライト リモコン付

#### ①木材の壁等に取り付けの場合

付属のネジ2本でブラケットのネジ穴に対角に取り付けます。また固定ツマミを緩め本体を外してから取り付けもできます。