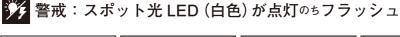

### リモコンボタンの役割

白色光 100%の明るさ

スポット光 LED が点灯。

センサーライト

暖色灯 40%の明るさ

暖色 LED が点灯。

警戒

本体正面の赤色 LED が待機中 に点滅。人を探知して白色光で 点灯したあとフラッシュに移行。