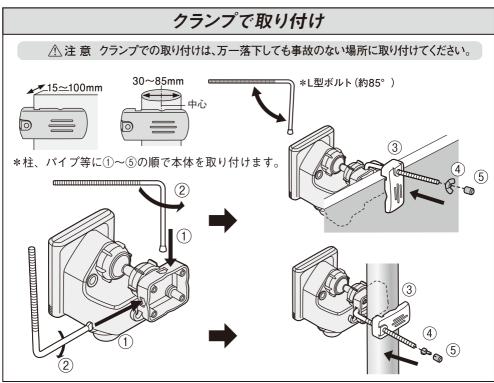

#### 3.本体の取り付け

#### ネジで取り付け

#### ①木材の壁等に取り付けの場合

付属のネジ2本でブラケットのネジ穴に対角に取り付けます。また固定ツマミを緩め本体を外してから取り付けもできます。

#### ②コンクリートの壁に取り付けの場合

ドリルでΦ6mmの穴をあけ、付属のプラグを差込み、 ネジ2本で対角に取り付けます。

#### ③アルミ板、薄鉄板に取り付けの場合

ドリルでΦ3.3mmの穴をあけ、ネジ2本で対角に取り 付けます。