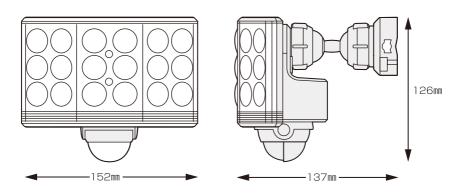

## 12. サイズ

#### 13. 仕 様

|                               |        | ,                                                                        |
|-------------------------------|--------|--------------------------------------------------------------------------|
| サイズ                           |        | 高さ 126mm×幅152mm×奥行137mm                                                  |
| 重量                            |        | 約690g(クランプ除く)                                                            |
| 付属品                           |        | リモコン/ボタン電池CR2025/取り付けネジ×2/コンクリート用プラス<br>チックプラグ×2/クランプ台/蝶ナット/L型ボルト/ネジキャップ |
| 電球                            |        | 18W×1 高輝度LED(設計寿命4万時間) ※1<br>全光束:1500ルーメン(白色) 600ルーメン(電球色)               |
| 電源/電圧                         | E      | AC100V 50Hz/60Hz                                                         |
| 消費電力                          |        | 点灯時:19W(白色光)、13W(暖色灯)、1.4W(常夜灯)/待機時:1W以下                                 |
| 探知方式 焦電型赤外線                   |        | 焦電型赤外線センサー                                                               |
| 探知範囲 最大180° 最遠12m ※取り付け高さ2.5m |        | 最大180° 最遠12m ※取り付け高さ2.5m                                                 |
| 点灯時間記                         | <br>设定 | 10秒/30秒/5分/10秒フラッシュ                                                      |
| 点灯切替机                         | 幾能     | 昼…周囲が明るくても暗くても点灯<br>夕…周囲が薄暗くても暗くても点灯<br>夜…周囲が暗い時のみ点灯                     |
| 電源コード                         | 長さ     | 約3m                                                                      |
| クランプ取り                        | り付けサイズ | ・厚み/最小15mm〜最大100mm<br>・パイプ径/最小30mm〜最大85mm                                |
| 設置場所                          |        | 屋内・屋外用(防雨タイプ IP44)                                                       |