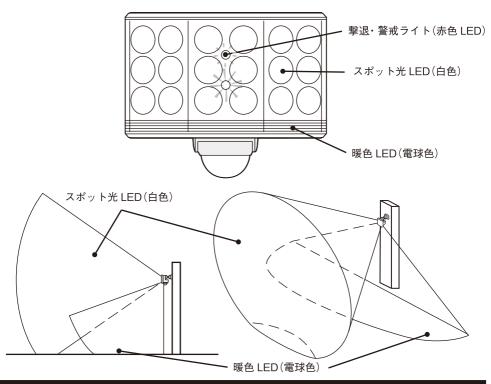

#### 各モードの説明

■電源プラグを入れると 5~30 秒間点灯し白色光モードに入ります。

#### センサーライト

注 白色光:スポット光 LED が点灯(出荷時設定)

#### 暖色灯:暖色 LED のみが点灯

設定した点灯時間後に フラッシュで10秒間威嚇

時間後にほんのり常夜灯

夜暗くなるとほんのり常時点灯

※ 点灯確認は夜暗くなってから行ってください。

#### **撃 !** \*センサー感度、常夜灯の設定は変更できますが、それ以外の設定は変更不可。

撃退: 留守や緊急時に昼夜とわずフラッシュ光で防犯 撃 退

警戒灯が常時点滅

で10秒間威嚇

(赤色の警戒灯は継続)

フラッシュで10秒間威嚇

### 投光器

100%点灯

他のモードにすれば投光器は解除