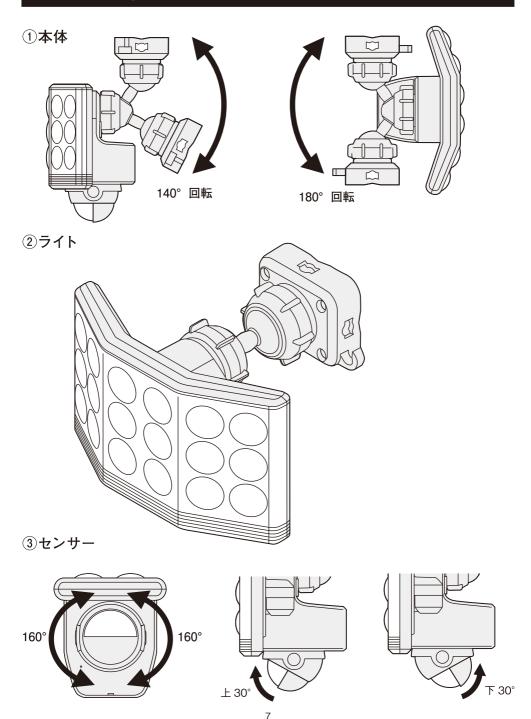

目次

| 1. 取り付け前の注意        | •••••       | P6  |
|--------------------|-------------|-----|
| 2. 本体、ライト、センサー向き調整 | •••••       | P7  |
| 3. 本体の取り付け         | •••••       | Р8  |
| 4. センサーの探知範囲       | •••••       | P9  |
| 5. 状態表示赤色LEDについて   | •••••       | P9  |
| 6. センサー探知の注意       | •••••       | P10 |
| 7. 電球について          | •••••       | P11 |
| 8. リモコンの使い方        | •••••       | P11 |
| 9. 設置例             | •••••       | P12 |
| 10.リモコンを紛失した場合     | •••••       | P12 |
| 11.故障かなと思ったら       | ······ P13, | P14 |
| 12.サイズ             | •••••       | P15 |
| 13.仕様              | •••••       | P15 |
| 14.保証書             | •••••       | P16 |

### 1. 取り付け前の注意

■図のような場所に設置すると、誤動作の原因になります。



#### ■設置場所と取扱の注意



強盗・盗難などの被害における責任は負いかねます。

※製品改良のため、仕様・外観は予告なしに変更することがあります。

# 2.本体、ライト、センサー 向き調整



#### 3.本体の取り付け

#### ネジで取り付け

#### ①木材の壁等に取り付けの場合

付属のネジ2本でブラケットのネジ穴に対角に取り付けます。また固定ツマミを緩め本体を外してから取り付けもできます。

#### ②コンクリートの壁に取り付けの場合

ドリルでΦ6mmの穴をあけ、付属のプラグを差込み、 ネジ2本で対角に取り付けます。

#### ③アルミ板、薄鉄板に取り付けの場合

ドリルでΦ3.3mmの穴をあけ、ネジ2本で対角に取り 付けます。





#### 4. センサーの探知範囲

■センサーは、最遠12m 最大180°の範囲で動く人を探知します。 センサーの向きを水平、センサー感度を強、取り付け高さ2.5mの場合。 探知範囲を短くしたい場合や、誤作動が多い場合は、センサーを下向きに、 またはセンサー感度を弱にします。



### 5. 状態表示赤色LEDについて

#### ■センサー内の赤色 LED で状態表記



| →              | ○        | ③ 点灯しない | ↓ <b>-</b> ↓ |
|----------------|----------|---------|--------------|
| ① 5秒に1回点滅      | ② 高速に点滅  |         | ④ 連続点灯       |
| ・電源 ON<br>・待機中 | ・センサー探知中 | ・電源 OFF | ・投光器 ON      |

### 6. センサー探知の注意

#### ①仮設置して動作を確認





・設置高 3 m以下に

#### ②センサーを探知したい方向に向けます



(上向きは近くが探知しない)



(下向きは探知も短い)

#### ③夏は感度が鈍い



#### ④横の傾き、逆さま設置は誤