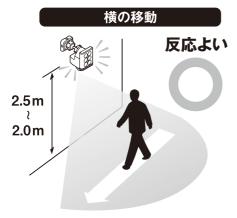

ります。



#### ■設置場所と取扱の注意



強盗・盗難などの被害における責任は負いかねます。

※製品改良のため、仕様・外観は予告なしに変更することがあります。

# 2.本体、ライト、センサー 向き調整



#### 3.本体の取り付け

#### ネジで取り付け

#### ①木材の壁等に取り付けの場合

付属のネジ2本でブラケットのネジ穴に対角に取り付けます。また固定ツマミを緩め本体を外してから取り付けもできます。

#### ②コンクリートの壁に取り付けの場合

ドリルでΦ6mmの穴をあけ、付属のプラグを差込み、 ネジ2本で対角に取り付けます。

#### ③アルミ板、薄鉄板に取り付けの場合

ドリルでΦ3.3mmの穴をあけ、ネジ2本で対角に取り 付けます。





#### 4. センサーの探知範囲

■センサーは、最遠12m 最大180°の範囲で動く人を探知します。 センサーの向きを水平、センサー感度を強、取り付け高さ2.5mの場合。 探知範囲を短くしたい場合や、誤作動が多い場合は、センサーを下向きに、 またはセンサー感度を弱にします。



### 5. 状態表示赤色LEDについて

#### ■センサー内の赤色 LED で状態表記



| →              | ○        | ③ 点灯しない | ↓ <b>-</b> ↓ |
|----------------|----------|---------|--------------|
| ① 5秒に1回点滅      | ② 高速に点滅  |         | ④ 連続点灯       |
| ・電源 ON<br>・待機中 | ・センサー探知中 | ・電源 OFF | ・投光器 ON      |

### 6. センサー探知の注意

#### ①仮設置して動作を確認





・設置高 3 m以下に

#### ②センサーを探知したい方向に向けます



(上向きは近くが探知しない)



(下向きは探知も短い)

#### ③夏は感度が鈍い



#### ④横の傾き、逆さま設置は誤作動や故障の原因



### 7. 電球について



### 8. リモコンの使い方



- ①電池の絶縁フィルムを抜き取って ください。
- ②センサーのレンズに向けてボタンを押します。受信するとライトが点滅します。
  - ※本体から5m以内で操作してください



### 9. 設置例







### 10. リモコンを紛失した場合

- お買い上げの販売店または小社に直接ご相談ください。
- 9W フリーアームセンサーライトシリーズ専用リモコン(品番:RC-1) ¥1,000(消費税・送料込み)

※ただし、代金は前金でお願いします。郵便切手でも結構です。



### 11. 故障かなと思ったら

# ■ センサー内の赤色LED点灯で確認





| 現象                                        | 考えられる原因                                          | 処 置                                             |
|-------------------------------------------|--------------------------------------------------|-------------------------------------------------|
| 点灯しない<br>(センサー内の赤色LED<br>が点滅しない)          | 電源が入っていない。