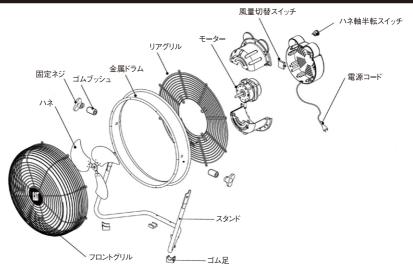

| 殺虫剤・掃除用・整髪用スプレーなどを吹き付けな     い。     ※変質・破損による事故の原因になります。                      |  |
| アースする。<br>※故障や漏電のときに感電するおそれがあります。                                                                                                                                                                                                           | お手入れの際は、必ず電源プラグをコンセントから<br>抜く。<br>※感電やケガをするおそれがあります。                         |  |
| 本体やハネなどを拭くとき、タワシ・磨砂・ベンジン・シンナーは塗装面を剥離するので使用しない。<br>※腐食やハネのバランス不良による破損事故により、ケガの原因になります。<br>ぬるま湯や中性洗剤などを使用してください。<br>なお、洗剤によっては樹脂に使用できないものもありますので、洗剤の注意ラベルをご確認ください。樹脂に使用<br>できる洗剤でも、洗浄後、再度水洗いをして洗剤分を落としてください。洗剤の化学作用により、ひび割れの原因<br>になる場合があります。 |                                                                              |  |

#### 2. 部位説明



#### 3. 使用方法

# スタンドの組立て方法

右回しで 締める

固定ネジ スタンド ■ 固定ネジの取り付け

本体を平らな床に置き、両側面の固定ネジを取り付けます。



#### 4. お手入れの仕方

#### <u>①</u>注意

●取り外し・取り付け・お手入れのときは板金部品などの切り口により手を切るおそれがありますので、厚手の手袋を着用してください。

●お手入れなどでグリルやハネを外す場合は、必ず電源プラグをコンセントから抜いてください。

●ハネに貼り付けている「ハネマーク」は、はがさないでください。

#### ハネ・モーターにほこりが多量に付着しますと異常音・振動・モーターの異常加熱の原因になりますので、定期的に 清掃してください。

●ハネ

フロントグリルを取り外し、水または中性洗剤を含ませた柔らかい布で良く絞ってから拭いてください。 汚れを落とした後は、洗剤が残らないように十分洗剤をふき取ってください。

●フロントグリル

ブラシのようなもので洗ってください。

●リアグリル

掃除機でごみを吸い取ってください。 取れにくいごみはブラシを使用し、取り除いてください。

#### 5. 保管方法

可燃性ガス(ガソリン・シンナー・ラッカー・水素・石炭の粉・灯油・アルミニウム・チタン・亜鉛・マグネシウムの粉末・起爆性の粉塵)や湿気のある場所の近くでは保管しないでください。 有害な化学物質がある場所には保管しないでください。

メンテナンス後にスタンドとキャスターを取り外し、包装箱に収納して湿気の少ないところで保管してください。

#### 6. 故障かなと思った時

| 現 象                       | 考えられる原因                   | 処置