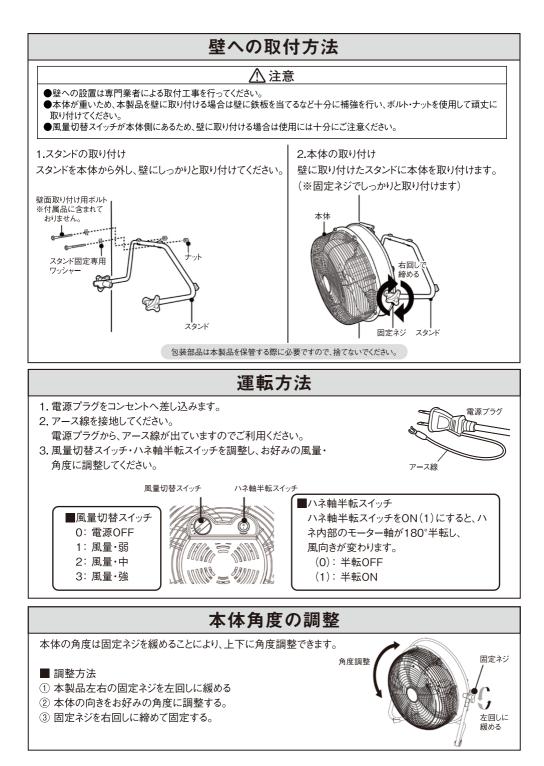

#### 2. 部位説明

#### 3. 使用方法

# スタンドの組立て方法

右回しで 締める

固定ネジ スタンド ■ 固定ネジの取り付け

本体を平らな床に置き、両側面の固定ネジを取り付けます。