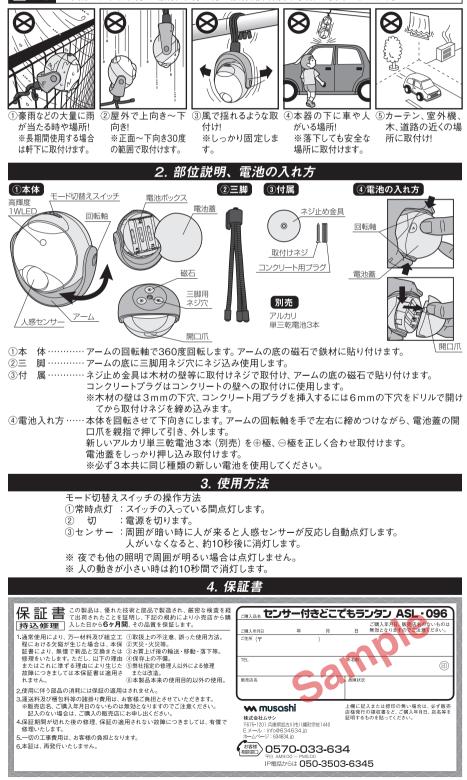

## センサー付きどこでもランタン 取 扱 説 明 書 1. ご使用上の注意

- ①屋外に取付ける場合は、本器は防雨構造ですが防水構造ではありません。通常の雨には耐えますが、豪雨、台風 等の大量の雨には耐えません。また屋外に長期間設置される場合は、直接雨のかからない軒下に取付けてくだ ※水が入り故障する恐れがあります。 さい。
- ②屋外で取付ける場合は、本体を正面~下向き角度30度の範囲に取付けてください。
- ※上記以外の角度の向きに取付けますと水が入り故障する恐れがあります。 ③三脚で巻きつけ取付ける場合は、本器が風等で振らつかないようしっかり固定してください。

屋内/屋外用

取付け自由自在!

- ※センサーが誤作動して電池の消耗が早くなります。 ④取付け場所は、もし落下しても安全な場所に取付けてください。 ※落下して事故や損傷の恐れがあります。
- また落下による機器の破損やトラブル等の一切の責任を負いかねます。 ⑤取付け場所は、カーテン、洗濯や、エアコンの室内外機、車の通る道路等の近くには取付けないでください。 ※センサーが誤作動して電池の消耗が早くなります
- ⑥電池は3本共に同じ種類の電池、新しい電池を使用してください。
- ※違った種類の電池、使い古し電池を混ぜて使用すると、電池の液漏れや、発火の危険があります。
- ⑦単三形充電池を使用可能ですが、LEDの光が暗くなったり、頻繁に充電しなけばならない場合があります。
- ⑧風呂場で使用しないでください。 ※湿気が入り故障する恐れがあります。
- ⑨LED球を直視しないでください。 ※目を傷める恐れがあります。
- ⑩三脚の脚を同じ位置で繰り返し曲げないでください。 ※折れる恐れがあります。

下図のような取付け場所、 /∖注意 取付け方は誤作動、故障、事故の原因になります。