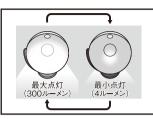

#### ■ 明るさ調整

ライト点灯時にモード切替ボタンを長押しすると

最大点灯 → ゆっくり暗くなる → 最小点灯 → ゆっくり明るくなる 最大点灯・・・

をくり返します。お好みの明るさになりましたら、モード切替ボタンから 指を離してください。

※モードを切り替えると、明るさは最大点灯に戻ります。

| 電球     |         | 3W 高輝度白色LED (設計寿命4万時間※1、全光束: 最大300ルーメン、最小4ルーメン)                  |
|--------|---------|------------------------------------------------------------------|
| 内蔵充電池  |         | リチウムイオン電池 3.7V/1800mAh                                           |
| 使用時間   | センサーモード | 最大点灯時 45日 (約1.5か月)、最小点灯時 720日 (約24か月)<br>※1日10回点灯 ※使用環境により異なります。 |
|        | 常時点灯モード | 最大点灯時 1時間45分、最小点灯時 65時間<br>※使用環境により異なります。                        |
| 充電時間   |         | 6時間 ※ライト消灯・定格0.5A以上/5V充電器使用時                                     |
| 充電寿命   |         | 充放電サイクル 500回                                                     |
| 探知方式   |         | 焦電型赤外線センサー                                                       |
| 探知範囲   |         | 最大100° 最遠4m (取り付け高さ2m時)                                          |
| モード切替  |         | OFF / AUTO (15秒点灯) / ON (常時点灯)                                   |
| ライト部可動 |         | 360°                                                             |
| 設置場所   |         | 屋内/屋外 (保護等級 IP65)                                                |
| サイズー   | 本体      | 高さ 112×幅 101×奥行 95 (mm)                                          |
|        | どこでもアーム | 200 (mm)                                                         |
| 重量     |         | 約180g (どこでもアーム除く)                                                |
| 付属品    |         | 金属プレート・取り付けネジ・コンクリート用プラスチックプラグ、<br>USBケーブル(Type-C、充電用、長さ25cm)    |