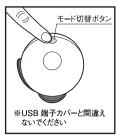

#### 3. 使用方法

モード切替ボタンを押すたび、下記のモードが切り替わります。

O F F :電源を切ります。

② A U T O : モード切替時に 1 回点滅します。 周囲が暗い時に人が来るとセンサーが反応し、自動点灯します。 人がいなくなると、15 秒後に消灯します。

※周囲が暗い場合でも、他の照明で周囲が明るい場合は、点灯 しません。

: ※人の動きが小さい場合は、15 秒間で消灯します。 (3) 0 N

モード切替時に2回点滅後、常時点灯します。

常時点灯モードでもう一度ボタンを押すと、「① 切 にもどります。