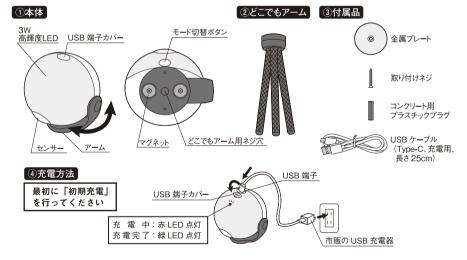

#### 2. 部位説明、充電方法

- 体………アームの回転軸で、360°回転します。アームの底のマグネットで、鉄材に貼り付けます。 ①本
- ②どこでもアーム…アームの底のどこでもアーム用ネジ穴にねじ込んで使用します。
- ③付属品……木材の壁等に、ネジ止め金具を取り付けネジで取り付け、アームの底のマグネットで貼 り付けます。

フロンクリート用プラスチックプラグは、コンクリートの壁への取り付けに使用します。 ※木材の壁は3mm、コンクリート用プラスチックプラグを挿入する場合は6mmの下穴

をドリルで開けてから、取り付けネジを締め込みます。

USB端子カバーを外してください。 ④充雷方法……

付属のUSBケーブルを、本体のUSB端子と市販のUSB充電器に接続して充電してく ださい

※定格が0.5A以上/5VのUSB充電器をお使いください。充電が完了したら、水が入ら ないようにしっかりとUSB端子カバーを閉じてください。

#### 3. 使用方法

モード切替ボタンを押すたび、下記のモードが切り替わります。

O F F :電源を切ります。

② A U T O : モード切替時に 1 回点滅します。 周囲が暗い時に人が来るとセンサーが反応し、自動点灯します。 人がいなくなると、15 秒後に消灯します。

※周囲が暗い場合でも、他の照明で周囲が明るい場合は、点灯 しません。

: ※人の動きが小さい場合は、15 秒間で消灯します。 (3) 0 N

モード切替時に2回点滅後、常時点灯します。

常時点灯モードでもう一度ボタンを押すと、「① 切 にもどります。

#### ■ 明るさ調整

ライト点灯時にモード切替ボタンを長押しすると

最大点灯 → ゆっくり暗くなる → 最小点灯 → ゆっくり明るくなる 最大点灯・・・

をくり返します。お好みの明るさになりましたら、モード切替ボタンから 指を離してください。

※モードを切り替えると、明るさは最大点灯に戻ります。

| 電球     |         | 3W 高輝度白色LED (設計寿命4万時間※1、全光束: 最大300ルーメン、最小4ルーメン)                  |
|--------|---------|------------------------------------------------------------------|
| 内蔵充電池  |         | リチウムイオン電池 3.7V/1800mAh                                           |
| 使用時間   | センサーモード | 最大点灯時 45日 (約1.5か月)、最小点灯時 720日 (約24か月)<br>※1日10回点灯 ※使用環境により異なります。 |
|        | 常時点灯モード | 最大点灯時 1時間45分、最小点灯時 65時間<br>※使用環境により異なります。                        |
| 充電時間   |         | 6時間 ※ライト消灯・定格0.5A以上/5V充電器使用時                                     |
| 充電寿命   |         | 充放電サイクル 500回                                                     |
| 探知方式   |         | 焦電型赤外線センサー                                                       |
| 探知範囲   |         | 最大100° 最遠4m (取り付け高さ2m時)                                          |
| モード切替  |         | OFF / AUTO (15秒点灯) / ON (常時点灯)                                   |
| ライト部可動 |         | 360°                                                             |
| 設置場所   |         | 屋内/屋外 (保護等級 IP65)                                                |
| サイズー   | 本体      | 高さ 112×幅 101×奥行 95 (mm)                                          |
|        | どこでもアーム | 200 (mm)                                                         |
| 重量     |         | 約180g (どこでもアーム除く)                                                |
| 付属品    |         | 金属プレート・取り付けネジ・コンクリート用プラスチックプラグ、<br>USBケーブル(Type-C、充電用、長さ25cm)    |